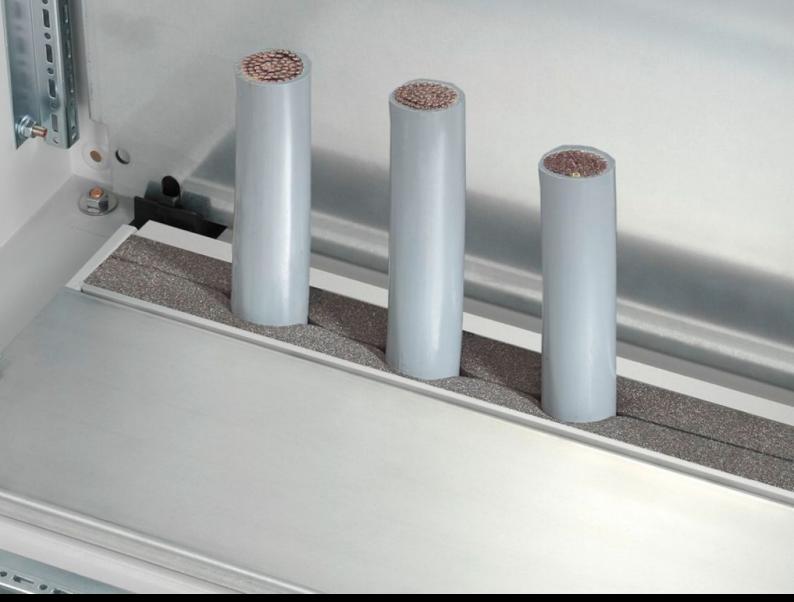

## TS 8802.065 - Section for cable entry, rear for TS, TP

For mounting directly onto the base opening.

## **Features**

| Model No.                            | TS 8802.065                                                                                                                                                                                      |
|--------------------------------------|--------------------------------------------------------------------------------------------------------------------------------------------------------------------------------------------------|
| Product description                  | For sealing the cable entry at the base opening.                                                                                                                                                 |
| Benefits                             | Particularly well-suited to cables with identical cross-sections<br>When installing the mounting plate in the rearmost position, the<br>cables may be routed directly with no large radii.       |
| Technical specifications             | Foam rubber cable clamp strip: Cross-section: 30 x 25 mm                                                                                                                                         |
| Applications                         | Mount directly on the base opening/base tray and gland plate                                                                                                                                     |
| Material                             | Extruded aluminium section Foam rubber cable clamp strip: PU foam                                                                                                                                |
| Supply includes                      | Plug-in sections, incl. foam rubber clamp strip                                                                                                                                                  |
| Note                                 | 2 pc(s). are sufficient for one base opening up to an enclosure width<br>of 800 mm<br>From an enclosure width of 1000 mm, two base openings are<br>provided. 4 packs per enclosure may be fitted |
| To fit                               | Enclosure type: TS: = 600 mm<br>Enclosure type: TP                                                                                                                                               |
| IP protection category to IEC 60 529 | IP 55 if installed correctly                                                                                                                                                                     |
| Packs of                             | 2 pc(s).                                                                                                                                                                                         |
| Net weight                           | 0.208                                                                                                                                                                                            |
| Gross weight                         | 0.21                                                                                                                                                                                             |
| Customs tariff number                | 76042990                                                                                                                                                                                         |
| EAN                                  | 4028177496354                                                                                                                                                                                    |
| ETIM 9                               | EC002624                                                                                                                                                                                         |
| ECLASS 8.0                           | 27189265                                                                                                                                                                                         |
|                                      |                                                                                                                                                                                                  |