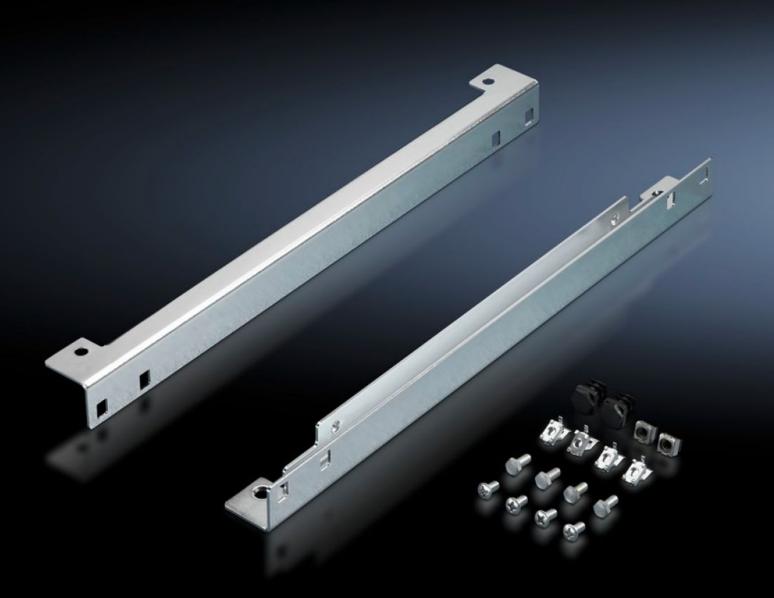

## TS 8802.220 - Slide rail for mounting plate TS

For inserting the mounting plates from the side.

#### **Features**

| Model No.            | TS 8802.220                                                                                                                                                                                      |
|----------------------|--------------------------------------------------------------------------------------------------------------------------------------------------------------------------------------------------|
| Product description  | For inserting the mounting plates from the side.                                                                                                                                                 |
| Applications         | With enclosure depth 400 mm, a mounting depth of 105 - 330 mm is supported With enclosure depth 500 mm, a mounting depth of 105 - 430 mm is supported                                            |
|                      | With enclosure depth 600 mm, a mounting depth of 105 - 530 mm is supported                                                                                                                       |
|                      | With enclosure depth 800 mm, a mounting depth of 105 - 730 mm is supported                                                                                                                       |
| Material             | Sheet steel                                                                                                                                                                                      |
| Surface finish       | Zinc-plated                                                                                                                                                                                      |
| Supply includes      | Assembly parts                                                                                                                                                                                   |
| Installation options | Mounting of the slide rails directly on the enclosure frame, depth-<br>adjustable on a 25 mm pitch pattern<br>Attachment of the mounting plate to the slide rails via captive nuts<br>and screws |
| To fit               | Enclosure type: TS<br>Width: = 1,200 mm                                                                                                                                                          |
| Packs of             | 1 pc(s).                                                                                                                                                                                         |
| Net weight           | 5.687                                                                                                                                                                                            |
|                      |                                                                                                                                                                                                  |