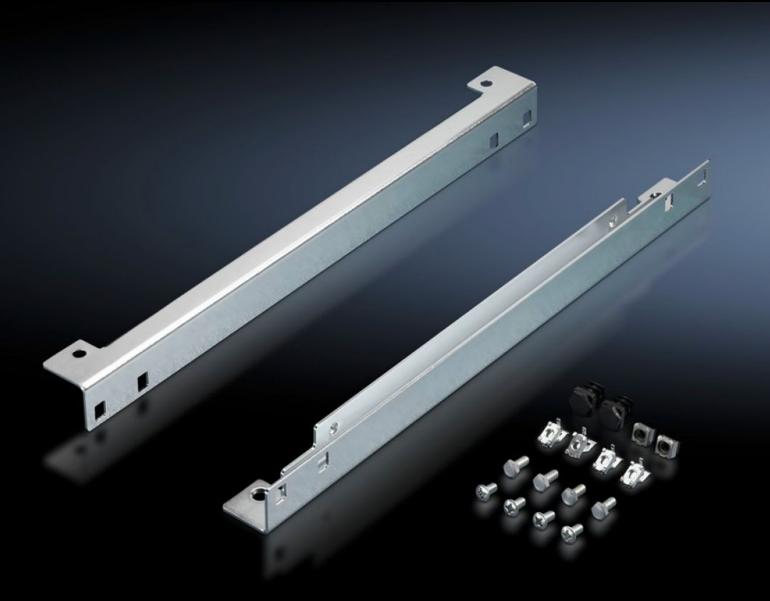

## TS 8802.280 - Slide rail for mounting plate TS

For inserting the mounting plates from the side.

#### **Features**

| Model No.            | TS 8802.280                                                                                                                                                                                                                                                                                                 |
|----------------------|-------------------------------------------------------------------------------------------------------------------------------------------------------------------------------------------------------------------------------------------------------------------------------------------------------------|
| Product description  | For inserting the mounting plates from the side.                                                                                                                                                                                                                                                            |
| Applications         | With enclosure depth 400 mm, a mounting depth of 105 - 330 mm is supported With enclosure depth 500 mm, a mounting depth of 105 - 430 mm is supported With enclosure depth 600 mm, a mounting depth of 105 - 530 mm is supported With enclosure depth 800 mm, a mounting depth of 105 - 730 mm is supported |
| Material             | Sheet steel                                                                                                                                                                                                                                                                                                 |
| Surface finish       | Zinc-plated                                                                                                                                                                                                                                                                                                 |
| Supply includes      | Assembly parts                                                                                                                                                                                                                                                                                              |
| Installation options | Mounting of the slide rails directly on the enclosure frame, depth-<br>adjustable on a 25 mm pitch pattern<br>Attachment of the mounting plate to the slide rails via captive nuts<br>and screws                                                                                                            |
| To fit               | Enclosure type: TS<br>Width: = 800 mm                                                                                                                                                                                                                                                                       |
| Packs of             | 1 pc(s).                                                                                                                                                                                                                                                                                                    |
| Net weight           | 3.831                                                                                                                                                                                                                                                                                                       |
|                      |                                                                                                                                                                                                                                                                                                             |