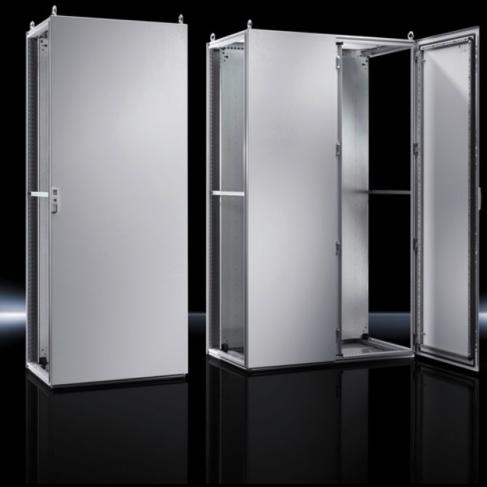

## TS 8804.500 - Baying systems TS 8

The TS 8 sheet steel baying system, with its symmetrical profile in the width and depth, offers a significant space gain, plus simple interior installation. This likewise ensures bayability from all sides. Additionally, the integral, automatic potential equalisation of all enclosure panels and the triple surface treatment ensure optimum safety.

### Features

| Supply includes                   | Enclosure frame<br>Door(s)                                    |
|-----------------------------------|---------------------------------------------------------------|
|                                   | R/h door hinge with single-door enclosures, may be swapped to |
|                                   | opposite side                                                 |
|                                   | Roof plate                                                    |
|                                   | Rear panel                                                    |
|                                   | 4 eyebolts                                                    |
|                                   | Lock: 3 mm double-bit                                         |
|                                   | Gland plates                                                  |
|                                   | Mounting plate                                                |
|                                   | 2 TS punched rails 18 x 38 mm                                 |
| Dimensions                        | Width: 800 mm                                                 |
|                                   | Height: 2,000 mm                                              |
|                                   | Depth: 400 mm                                                 |
| Dimensions mounting plate (W x H) | 699 mm x 1,896 mm                                             |
| Protection category to IEC 60 529 | IP 55                                                         |
| Protection category NEMA          | NEMA 1                                                        |
|                                   | NEMA 12                                                       |
| Type rating to UL 50E             | Type 1                                                        |
|                                   | Type 12                                                       |
| IK Code                           | IK09                                                          |
| Number of doors                   | 1                                                             |
| Basic material                    | Sheet steel                                                   |
| Packs of                          | 1 pc(s).                                                      |
| Net weight                        | 117.8                                                         |
| Gross weight                      | 124                                                           |
| Customs tariff number             | 94032080                                                      |
| EAN                               | 4028177251014                                                 |
| ETIM 9                            | EC000261                                                      |
| ECLASS 8.0                        | 27180101                                                      |
|                                   |                                                               |