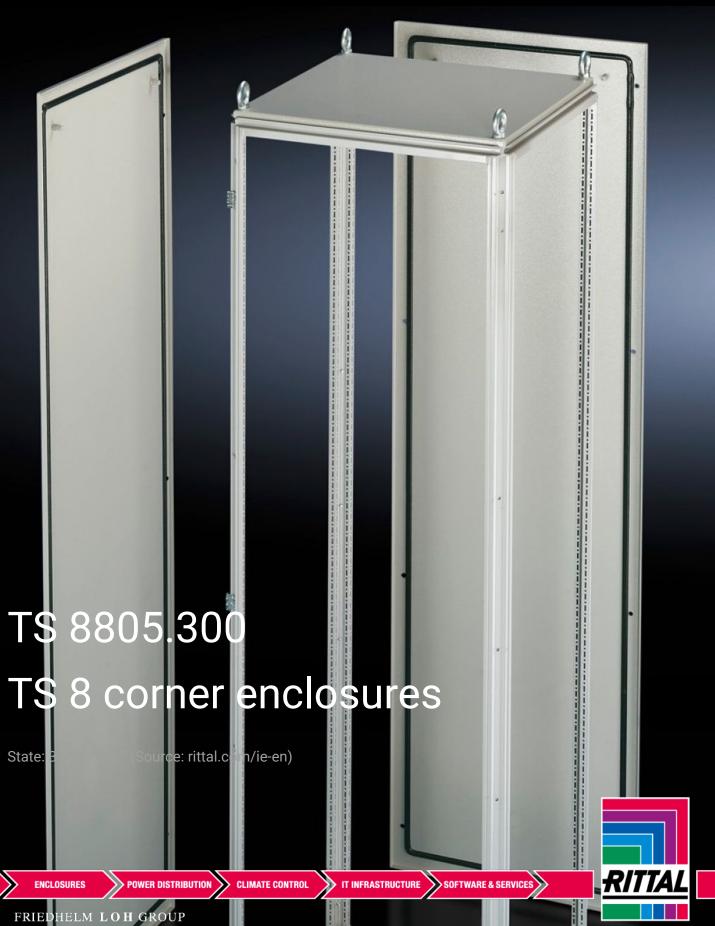

## TS 8805.300 - TS 8 corner enclosures

For corner baying of TS 8 enclosures, also with different depths.

## **Features**

| Model No.             | TS 8805.300                                                                                                                                                                                                                                                                                                                                                                                                                                                                                            |
|-----------------------|--------------------------------------------------------------------------------------------------------------------------------------------------------------------------------------------------------------------------------------------------------------------------------------------------------------------------------------------------------------------------------------------------------------------------------------------------------------------------------------------------------|
| Product description   | The corner enclosure and the supplied components will accommodate the various baying options of the TS 8 frame on all outer surfaces. Fitted with a rear panel and an asymmetrical side panel, the corner enclosure also permits the option of baying in both the width and depth. The gland plates are aligned parallel to the rear panel. In TS 8 enclosures with a square footprint, the gland plates may also be rotated through 90°. The baying system is identical to all other TS 8 enclosures. |
| Material              | Sheet steel, 1.5 mm                                                                                                                                                                                                                                                                                                                                                                                                                                                                                    |
| Surface finish        | Enclosure frame, roof, rear wall and side panel: Dipcoat-primed, powder-coated on the outside, textured paint Gland plates: Zinc-plated                                                                                                                                                                                                                                                                                                                                                                |
| Colour                | RAL 7035                                                                                                                                                                                                                                                                                                                                                                                                                                                                                               |
| Supply includes       | Enclosure frame Roof Rear wall (on the longest side) Side panel, asymmetrical Gland plates (divided in a longitudinal direction)                                                                                                                                                                                                                                                                                                                                                                       |
| Note on Model No.     | Extended delivery times.                                                                                                                                                                                                                                                                                                                                                                                                                                                                               |
| Dimensions            | Width: 800 mm<br>Height: 2,000 mm<br>Depth: 500 mm                                                                                                                                                                                                                                                                                                                                                                                                                                                     |
| Packs of              | 1 pc(s).                                                                                                                                                                                                                                                                                                                                                                                                                                                                                               |
| Net weight            | 98.459                                                                                                                                                                                                                                                                                                                                                                                                                                                                                                 |
| Gross weight          | 103.641                                                                                                                                                                                                                                                                                                                                                                                                                                                                                                |
| Customs tariff number | 94032080                                                                                                                                                                                                                                                                                                                                                                                                                                                                                               |
| EAN                   | 4028177253186                                                                                                                                                                                                                                                                                                                                                                                                                                                                                          |