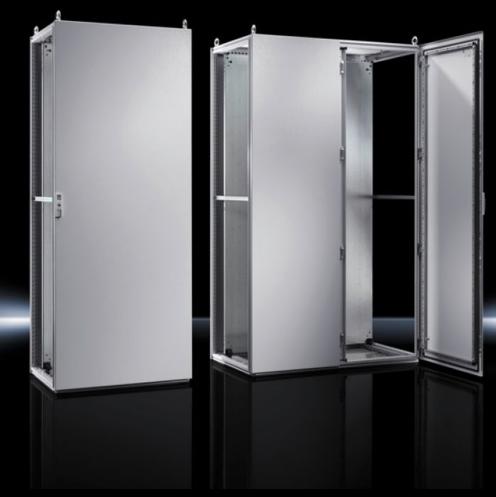

## TS 8845.500 - Baying systems TS 8

The TS 8 sheet steel baying system, with its symmetrical profile in the width and depth, offers a significant space gain, plus simple interior installation. This likewise ensures bayability from all sides. Additionally, the integral, automatic potential equalisation of all enclosure panels and the triple surface treatment ensure optimum safety.

#### **Features**

| Model No.      | TS 8845.500                                                     |
|----------------|-----------------------------------------------------------------|
| Material       | Enclosure frame: Sheet steel, 1.5 mm                            |
|                | Roof: Sheet steel, 1.5 mm                                       |
|                | Door: Sheet steel, 2.0 mm                                       |
|                | Rear panel: Sheet steel, 1.5 mm                                 |
|                | Gland plates: Sheet steel, 1.5 mm                               |
|                | Mounting plate: Sheet steel, 3.0 mm                             |
| Surface finish | Enclosure frame: Dipcoat-primed                                 |
|                | Door, roof and rear panel: Dipcoat-primed, powder-coated on the |
|                | outside, textured paint                                         |
|                | Mounting plate and gland plates: Zinc-plated                    |
| Colour         | RAL 7035                                                        |

### Features

| Supply includes                   | Enclosure frame Door(s)                                       |
|-----------------------------------|---------------------------------------------------------------|
|                                   | R/h door hinge with single-door enclosures, may be swapped to |
|                                   | opposite side                                                 |
|                                   | Roof plate                                                    |
|                                   | Rear panel                                                    |
|                                   | 4 eyebolts                                                    |
|                                   | Lock: 3 mm double-bit                                         |
|                                   | Gland plates                                                  |
|                                   | Mounting plate 2 TS punched rails 18 x 38 mm                  |
|                                   | <u> </u>                                                      |
| Dimensions                        | Width: 800 mm                                                 |
|                                   | Height: 1,400 mm                                              |
|                                   | Depth: 500 mm                                                 |
| Dimensions mounting plate (W x H) | 699 mm x 1,296 mm                                             |
| Protection category to IEC 60 529 | IP 55                                                         |
| Protection category NEMA          | NEMA 1                                                        |
| - ,                               | NEMA 12                                                       |
| Type rating to UL 50E             | Type 1                                                        |
|                                   | Type 12                                                       |
| IK Code                           | IK09                                                          |
| Number of doors                   | 1                                                             |
| Basic material                    | Sheet steel                                                   |
| Packs of                          | 1 pc(s).                                                      |
| Net weight                        | 89.4                                                          |
| Gross weight                      | 94.4                                                          |
| Customs tariff number             | 94032080                                                      |
| EAN                               | 4028177251069                                                 |
| ETIM 9                            | EC000261                                                      |
| ECLASS 8.0                        | 27180101                                                      |
|                                   |                                                               |