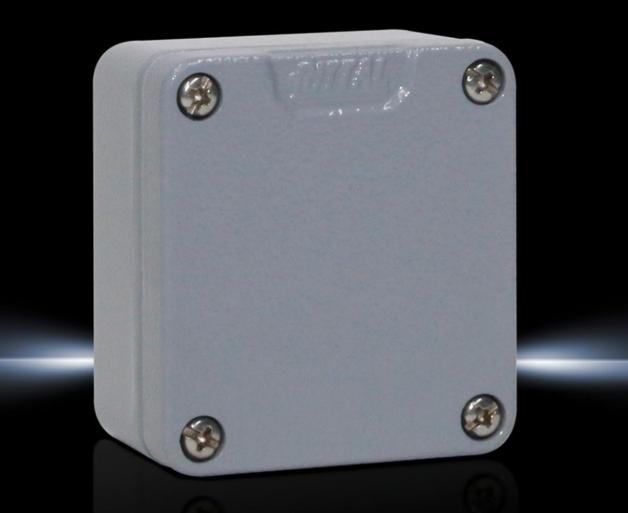

## GA 9101.210 - Cast aluminium enclosures GA

Spray-finished cast aluminium enclosure. Protection category IP 66.

## Features

| Model No.                         | GA 9101.210                                                                                                                     |
|-----------------------------------|---------------------------------------------------------------------------------------------------------------------------------|
| Material                          | Enclosure: Cast aluminium<br>Cover: Cast aluminium, all-round CR cellular rubber cord seal                                      |
| Surface finish                    | Textured paint                                                                                                                  |
| Colour                            | RAL 7001                                                                                                                        |
| Supply includes                   | Enclosure with cover<br>Cover screws, captive<br>Screws for attaching support rails<br>Screw for connection of the PE conductor |
| Protection category NEMA          | NEMA 4                                                                                                                          |
| Protection category to IEC 60 529 | IP 66                                                                                                                           |
| IK Code                           | IK08                                                                                                                            |
| Dimensions                        | Width: 58 mm<br>Height: 64 mm<br>Depth: 36 mm                                                                                   |
| Basic material                    | Cast aluminium                                                                                                                  |
| Packs of                          | 5 pc(s).                                                                                                                        |
| Weight/pack                       | 0.825 kg                                                                                                                        |
| Customs tariff number             | 84879090                                                                                                                        |
| EAN                               | 4028177145337                                                                                                                   |
|                                   |                                                                                                                                 |