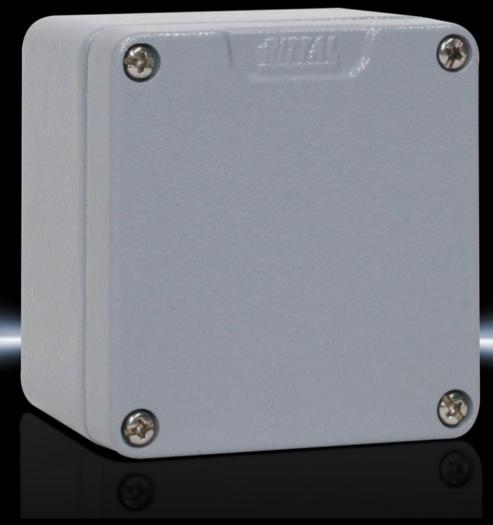

## GA 9104.210 - Cast aluminium enclosures GA

Spray-finished cast aluminium enclosure. Protection category IP 66.

#### **Features**

| Model No.                         | GA 9104.210                                                                                |
|-----------------------------------|--------------------------------------------------------------------------------------------|
| Material                          | Enclosure: Cast aluminium<br>Cover: Cast aluminium, all-round CR cellular rubber cord seal |
| Surface finish                    | Textured paint                                                                             |
| Colour                            | RAL 7001                                                                                   |
| Supply includes                   | Enclosure with cover                                                                       |
|                                   | Cover screws, captive                                                                      |
|                                   | Screws for attaching support rails                                                         |
|                                   | Screw for connection of the PE conductor                                                   |
| Protection category NEMA          | NEMA 4                                                                                     |
| Protection category to IEC 60 529 | IP 66                                                                                      |
| IK Code                           | IK08                                                                                       |
| Dimensions                        | Width: 75 mm                                                                               |
|                                   | Height: 80 mm                                                                              |
|                                   | Depth: 58 mm                                                                               |
| Basic material                    | Cast aluminium                                                                             |
| Packs of                          | 1 pc(s).                                                                                   |
| Net weight                        | 0.3                                                                                        |
|                                   |                                                                                            |