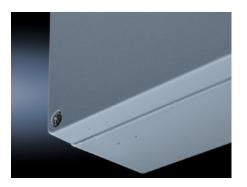

## GA 9104.210 - Cast aluminium enclosures GA

Spray-finished cast aluminium enclosure. Protection category IP 66.

#### **Features**

| Model No.                         | GA 9104.210                                                                                |
|-----------------------------------|--------------------------------------------------------------------------------------------|
| Material                          | Enclosure: Cast aluminium<br>Cover: Cast aluminium, all-round CR cellular rubber cord seal |
| Surface finish                    | Textured paint                                                                             |
| Colour                            | RAL 7001                                                                                   |
| Supply includes                   | Enclosure with cover                                                                       |
|                                   | Cover screws, captive                                                                      |
|                                   | Screws for attaching support rails                                                         |
|                                   | Screw for connection of the PE conductor                                                   |
| Protection category NEMA          | NEMA 4                                                                                     |
| Protection category to IEC 60 529 | IP 66                                                                                      |
| IK Code                           | IK08                                                                                       |
| Dimensions                        | Width: 75 mm                                                                               |
|                                   | Height: 80 mm                                                                              |
|                                   | Depth: 58 mm                                                                               |
| Basic material                    | Cast aluminium                                                                             |
| Packs of                          | 1 pc(s).                                                                                   |
| Net weight                        | 0.3                                                                                        |
|                                   |                                                                                            |