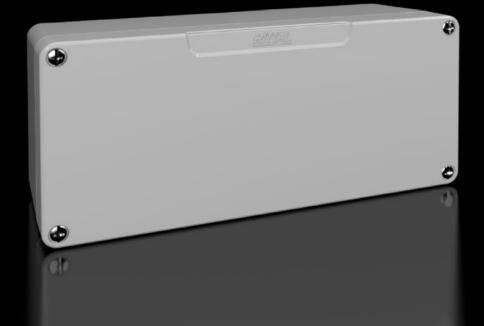

## GA 9106.210 - Cast aluminium enclosures GA

Spray-finished cast aluminium enclosure. Protection category IP 66.

#### Features

| Model No.                         | GA 9106.210                                                                                                                     |
|-----------------------------------|---------------------------------------------------------------------------------------------------------------------------------|
| Material                          | Enclosure: Cast aluminium<br>Cover: Cast aluminium, all-round CR cellular rubber cord seal                                      |
| Surface finish                    | Textured paint                                                                                                                  |
| Colour                            | RAL 7001                                                                                                                        |
| Supply includes                   | Enclosure with cover<br>Cover screws, captive<br>Screws for attaching support rails<br>Screw for connection of the PE conductor |
| Protection category NEMA          | NEMA 4                                                                                                                          |
| Protection category to IEC 60 529 | IP 66                                                                                                                           |
| IK Code                           | IK08                                                                                                                            |
| Dimensions                        | Width: 175 mm<br>Height: 80 mm<br>Depth: 58 mm                                                                                  |
| Basic material                    | Cast aluminium                                                                                                                  |
| Packs of                          | 1 pc(s).                                                                                                                        |
| Net weight                        | 0.5                                                                                                                             |