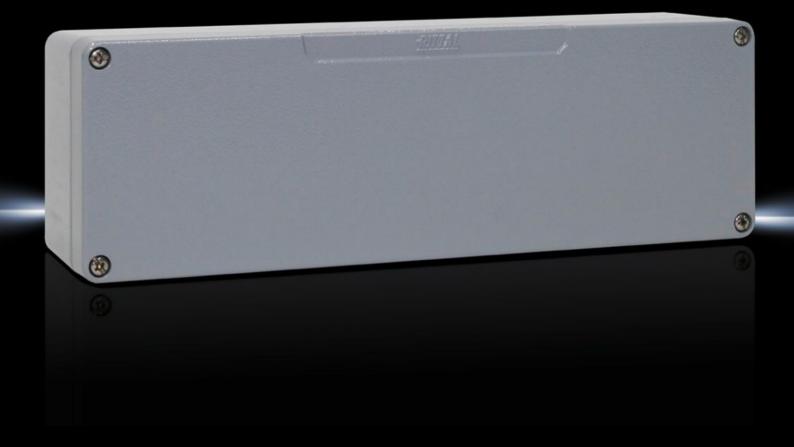

## GA 9107.210 - Cast aluminium enclosures GA

Spray-finished cast aluminium enclosure. Protection category IP 66.

#### **Features**

| Model No.                         | GA 9107.210                                                                                |
|-----------------------------------|--------------------------------------------------------------------------------------------|
| Material                          | Enclosure: Cast aluminium<br>Cover: Cast aluminium, all-round CR cellular rubber cord seal |
| Surface finish                    | Textured paint                                                                             |
| Colour                            | RAL 7001                                                                                   |
| Supply includes                   | Enclosure with cover                                                                       |
|                                   | Cover screws, captive                                                                      |
|                                   | Screws for attaching support rails                                                         |
|                                   | Screw for connection of the PE conductor                                                   |
| Protection category NEMA          | NEMA 4                                                                                     |
| Protection category to IEC 60 529 | IP 66                                                                                      |
| IK Code                           | IK08                                                                                       |
| Dimensions                        | Width: 250 mm                                                                              |
|                                   | Height: 80 mm                                                                              |
|                                   | Depth: 58 mm                                                                               |
| Basic material                    | Cast aluminium                                                                             |
| Packs of                          | 1 pc(s).                                                                                   |
| Net weight                        | 0.7                                                                                        |
|                                   |                                                                                            |