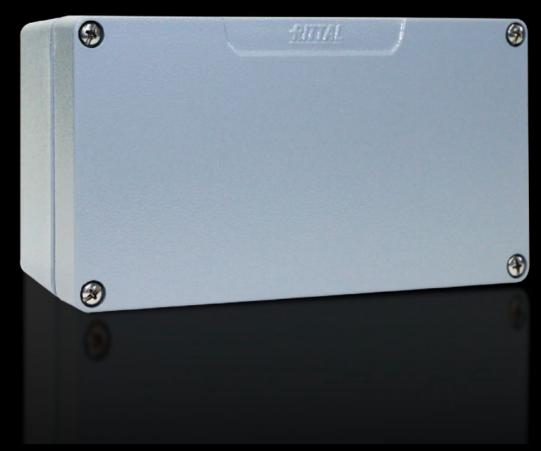

## GA 9110.210 - Cast aluminium enclosures GA

Spray-finished cast aluminium enclosure. Protection category IP 66.

#### **Features**

| Model No.                         | GA 9110.210                                                   |
|-----------------------------------|---------------------------------------------------------------|
| Material                          | Enclosure: Cast aluminium                                     |
|                                   | Cover: Cast aluminium, all-round CR cellular rubber cord seal |
| Surface finish                    | Textured paint                                                |
| Colour                            | RAL 7001                                                      |
| Supply includes                   | Enclosure with cover                                          |
|                                   | Cover screws, captive                                         |
|                                   | Screws for attaching support rails                            |
|                                   | Screw for connection of the PE conductor                      |
| Protection category NEMA          | NEMA 4                                                        |
| Protection category to IEC 60 529 | IP 66                                                         |
| IK Code                           | IK08                                                          |
| Dimensions                        | Width: 220 mm                                                 |
|                                   | Height: 120 mm                                                |
|                                   | Depth: 93 mm                                                  |
| Basic material                    | Cast aluminium                                                |
| Packs of                          | 1 pc(s).                                                      |
| Net weight                        | 1.652                                                         |
|                                   |                                                               |