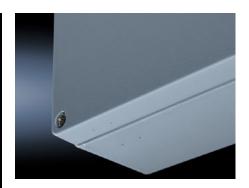

#### **Features**

| Model No.                         | GA 9112.210                                                                                |
|-----------------------------------|--------------------------------------------------------------------------------------------|
| Material                          | Enclosure: Cast aluminium<br>Cover: Cast aluminium, all-round CR cellular rubber cord seal |
| Surface finish                    | Textured paint                                                                             |
| Colour                            | RAL 7001                                                                                   |
| Supply includes                   | Enclosure with cover                                                                       |
|                                   | Cover screws, captive                                                                      |
|                                   | Screws for attaching support rails                                                         |
|                                   | Screw for connection of the PE conductor                                                   |
| Protection category NEMA          | NEMA 4                                                                                     |
| Protection category to IEC 60 529 | IP 66                                                                                      |
| IK Code                           | IK08                                                                                       |
| Dimensions                        | Width: 160 mm                                                                              |
|                                   | Height: 160 mm                                                                             |
|                                   | Depth: 93 mm                                                                               |
| Basic material                    | Cast aluminium                                                                             |
| Packs of                          | 1 pc(s).                                                                                   |
| Net weight                        | 1.69                                                                                       |
|                                   |                                                                                            |