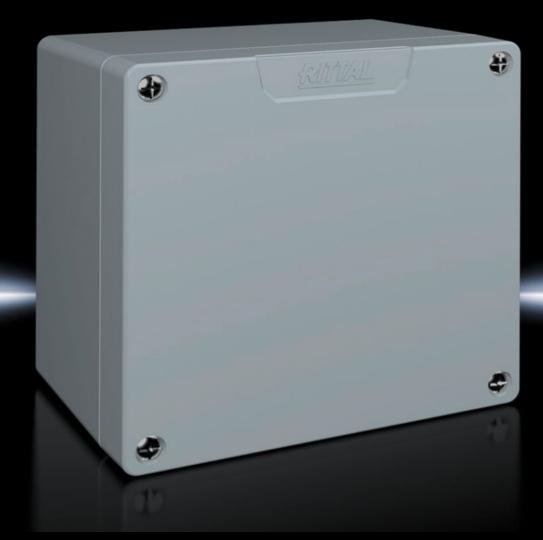

### GA 9112.210 - Cast aluminium enclosures GA

Spray-finished cast aluminium enclosure. Protection category IP 66.

#### **Features**

| Model No.                         | GA 9112.210                                                                                |
|-----------------------------------|--------------------------------------------------------------------------------------------|
| Material                          | Enclosure: Cast aluminium<br>Cover: Cast aluminium, all-round CR cellular rubber cord seal |
| Surface finish                    | Textured paint                                                                             |
| Colour                            | RAL 7001                                                                                   |
| Supply includes                   | Enclosure with cover                                                                       |
|                                   | Cover screws, captive                                                                      |
|                                   | Screws for attaching support rails                                                         |
|                                   | Screw for connection of the PE conductor                                                   |
| Protection category NEMA          | NEMA 4                                                                                     |
| Protection category to IEC 60 529 | IP 66                                                                                      |
| IK Code                           | IK08                                                                                       |
| Dimensions                        | Width: 160 mm                                                                              |
|                                   | Height: 160 mm                                                                             |
|                                   | Depth: 93 mm                                                                               |
| Basic material                    | Cast aluminium                                                                             |
| Packs of                          | 1 pc(s).                                                                                   |
| Net weight                        | 1.69                                                                                       |
|                                   |                                                                                            |