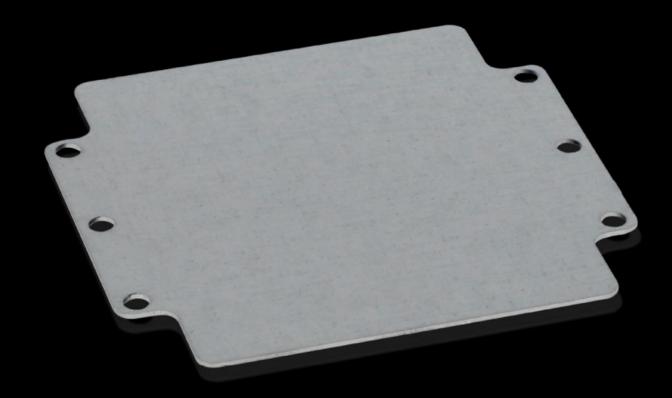

## GA 9112.700 - Mounting plate for GA

For individual interior installation, with mounting holes.

## **Features**

| Model No.                         | GA 9112.700                                                                                                    |
|-----------------------------------|----------------------------------------------------------------------------------------------------------------|
| Product description               | For universal interior installation, with mounting holes.                                                      |
| Material                          | Sheet steel                                                                                                    |
| Surface finish                    | Zinc-plated                                                                                                    |
| Dimensions mounting plate (W x H) | 145 mm x 142 mm                                                                                                |
| To fit                            | Enclosure type: GA<br>Width: = 160 mm<br>Height: = 160 mm                                                      |
| Packs of                          | 2 pc(s).                                                                                                       |
| Net weight                        | 0.42                                                                                                           |
| Gross weight                      | 0.435                                                                                                          |
| PCF per pack (cradle-to-gate)     | 1.7 kg CO2 eq (Cat B)                                                                                          |
| Note on PCF category              | Category B: PCF value (cradle-to-gate) based on the product weight, approximately calculated and self-declared |
| Customs tariff number             | 73269098                                                                                                       |
| EAN                               | 4028177154322                                                                                                  |
| ETIM 9                            | EC000213                                                                                                       |
| ECLASS 8.0                        | 27409216                                                                                                       |
|                                   |                                                                                                                |