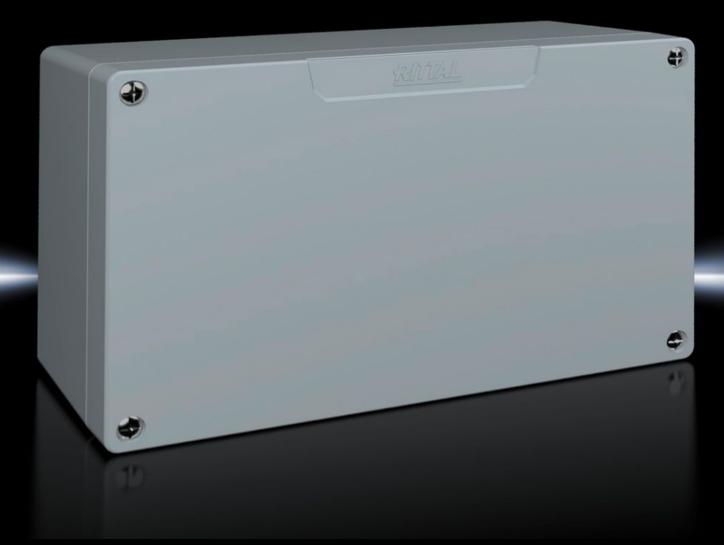

### GA 9113.210 - Cast aluminium enclosures GA

Spray-finished cast aluminium enclosure. Protection category IP 66.

#### **Features**

| Model No.                         | GA 9113.210                                                                                |
|-----------------------------------|--------------------------------------------------------------------------------------------|
| Material                          | Enclosure: Cast aluminium<br>Cover: Cast aluminium, all-round CR cellular rubber cord seal |
| Surface finish                    | Textured paint                                                                             |
| Colour                            | RAL 7001                                                                                   |
| Supply includes                   | Enclosure with cover                                                                       |
|                                   | Cover screws, captive                                                                      |
|                                   | Screws for attaching support rails                                                         |
|                                   | Screw for connection of the PE conductor                                                   |
| Protection category NEMA          | NEMA 4                                                                                     |
| Protection category to IEC 60 529 | IP 66                                                                                      |
| IK Code                           | IK08                                                                                       |
| Dimensions                        | Width: 260 mm                                                                              |
|                                   | Height: 160 mm                                                                             |
|                                   | Depth: 93 mm                                                                               |
| Basic material                    | Cast aluminium                                                                             |
| Packs of                          | 1 pc(s).                                                                                   |
| Net weight                        | 2.2                                                                                        |
|                                   |                                                                                            |