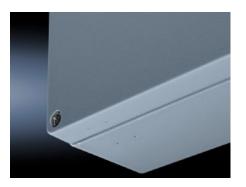

#### **Features**

| Model No.                         | GA 9113.210                                                                                |
|-----------------------------------|--------------------------------------------------------------------------------------------|
| Material                          | Enclosure: Cast aluminium<br>Cover: Cast aluminium, all-round CR cellular rubber cord seal |
| Surface finish                    | Textured paint                                                                             |
| Colour                            | RAL 7001                                                                                   |
| Supply includes                   | Enclosure with cover                                                                       |
|                                   | Cover screws, captive                                                                      |
|                                   | Screws for attaching support rails                                                         |
|                                   | Screw for connection of the PE conductor                                                   |
| Protection category NEMA          | NEMA 4                                                                                     |
| Protection category to IEC 60 529 | IP 66                                                                                      |
| IK Code                           | IK08                                                                                       |
| Dimensions                        | Width: 260 mm                                                                              |
|                                   | Height: 160 mm                                                                             |
|                                   | Depth: 93 mm                                                                               |
| Basic material                    | Cast aluminium                                                                             |
| Packs of                          | 1 pc(s).                                                                                   |
| Net weight                        | 2.2                                                                                        |
|                                   |                                                                                            |