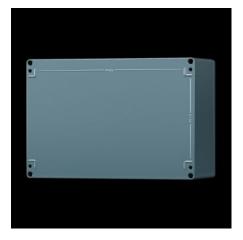

### GA 9113.210 - Cast aluminium enclosures GA

Spray-finished cast aluminium enclosure. Protection category IP 66.

#### **Features**

| Model No.                         | GA 9113.210                                                                                |
|-----------------------------------|--------------------------------------------------------------------------------------------|
| Material                          | Enclosure: Cast aluminium<br>Cover: Cast aluminium, all-round CR cellular rubber cord seal |
| Surface finish                    | Textured paint                                                                             |
| Colour                            | RAL 7001                                                                                   |
| Supply includes                   | Enclosure with cover                                                                       |
|                                   | Cover screws, captive                                                                      |
|                                   | Screws for attaching support rails                                                         |
|                                   | Screw for connection of the PE conductor                                                   |
| Protection category NEMA          | NEMA 4                                                                                     |
| Protection category to IEC 60 529 | IP 66                                                                                      |
| IK Code                           | IK08                                                                                       |
| Dimensions                        | Width: 260 mm                                                                              |
|                                   | Height: 160 mm                                                                             |
|                                   | Depth: 93 mm                                                                               |
| Basic material                    | Cast aluminium                                                                             |
| Packs of                          | 1 pc(s).                                                                                   |
| Net weight                        | 2.2                                                                                        |
|                                   |                                                                                            |