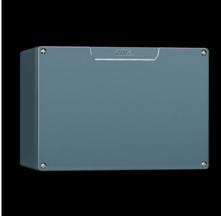

### GA 9113.210 - Cast aluminium enclosures GA

Spray-finished cast aluminium enclosure. Protection category IP 66.

#### **Features**

| Model No.                         | GA 9113.210                                                                                |
|-----------------------------------|--------------------------------------------------------------------------------------------|
| Material                          | Enclosure: Cast aluminium<br>Cover: Cast aluminium, all-round CR cellular rubber cord seal |
| Surface finish                    | Textured paint                                                                             |
| Colour                            | RAL 7001                                                                                   |
| Supply includes                   | Enclosure with cover                                                                       |
|                                   | Cover screws, captive                                                                      |
|                                   | Screws for attaching support rails                                                         |
|                                   | Screw for connection of the PE conductor                                                   |
| Protection category NEMA          | NEMA 4                                                                                     |
| Protection category to IEC 60 529 | IP 66                                                                                      |
| IK Code                           | IK08                                                                                       |
| Dimensions                        | Width: 260 mm                                                                              |
|                                   | Height: 160 mm                                                                             |
|                                   | Depth: 93 mm                                                                               |
| Basic material                    | Cast aluminium                                                                             |
| Packs of                          | 1 pc(s).                                                                                   |
| Net weight                        | 2.2                                                                                        |
|                                   |                                                                                            |