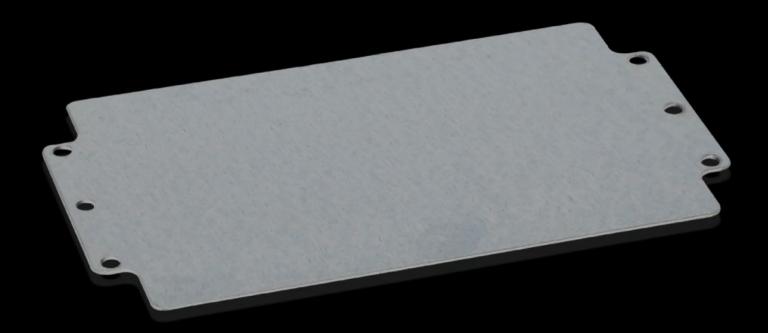

## GA 9113.700 - Mounting plate for GA

For individual interior installation, with mounting holes.

## **Features**

| Model No.                         | GA 9113.700                                                                                                    |
|-----------------------------------|----------------------------------------------------------------------------------------------------------------|
| Product description               | For universal interior installation, with mounting holes.                                                      |
| Material                          | Sheet steel                                                                                                    |
| Surface finish                    | Zinc-plated                                                                                                    |
| Dimensions mounting plate (W x H) | 245 mm x 142 mm                                                                                                |
| To fit                            | Enclosure type: GA<br>Width: = 260 mm<br>Height: = 160 mm                                                      |
| Packs of                          | 2 pc(s).                                                                                                       |
| Net weight                        | 0.7                                                                                                            |
| Gross weight                      | 0.774                                                                                                          |
| PCF per pack (cradle-to-gate)     | 2.9 kg CO2 eq (Cat B)                                                                                          |
| Note on PCF category              | Category B: PCF value (cradle-to-gate) based on the product weight, approximately calculated and self-declared |
| Customs tariff number             | 94039910                                                                                                       |
| EAN                               | 4028177154339                                                                                                  |
| ETIM 9                            | EC000213                                                                                                       |
| ECLASS 8.0                        | 27409216                                                                                                       |
|                                   |                                                                                                                |