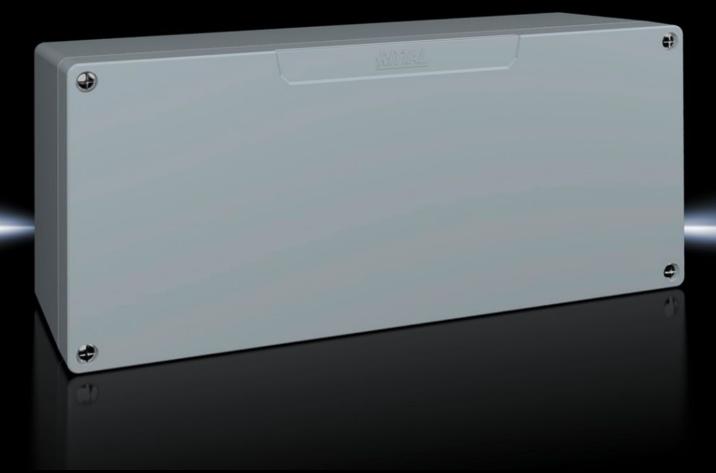

### GA 9114.210 - Cast aluminium enclosures GA

Spray-finished cast aluminium enclosure. Protection category IP 66.

#### **Features**

| Model No.                         | GA 9114.210                                                                                |
|-----------------------------------|--------------------------------------------------------------------------------------------|
| Material                          | Enclosure: Cast aluminium<br>Cover: Cast aluminium, all-round CR cellular rubber cord seal |
| Surface finish                    | Textured paint                                                                             |
| Colour                            | RAL 7001                                                                                   |
| Supply includes                   | Enclosure with cover                                                                       |
|                                   | Cover screws, captive                                                                      |
|                                   | Screws for attaching support rails                                                         |
|                                   | Screw for connection of the PE conductor                                                   |
| Protection category NEMA          | NEMA 4                                                                                     |
| Protection category to IEC 60 529 | IP 66                                                                                      |
| IK Code                           | IK08                                                                                       |
| Dimensions                        | Width: 360 mm                                                                              |
|                                   | Height: 160 mm                                                                             |
|                                   | Depth: 93 mm                                                                               |
| Basic material                    | Cast aluminium                                                                             |
| Packs of                          | 1 pc(s).                                                                                   |
| Net weight                        | 3.04                                                                                       |
|                                   |                                                                                            |