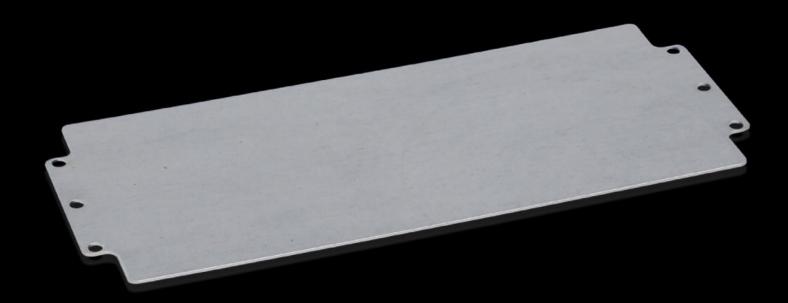

## GA 9114.700 - Mounting plate for GA

For individual interior installation, with mounting holes.

## **Features**

| Model No.                         | GA 9114.700                                               |
|-----------------------------------|-----------------------------------------------------------|
| Product description               | For universal interior installation, with mounting holes. |
| Material                          | Sheet steel                                               |
| Surface finish                    | Zinc-plated                                               |
| Dimensions mounting plate (W x H) | 344 mm x 142 mm                                           |
| To fit                            | Enclosure type: GA<br>Width: = 360 mm<br>Height: = 160 mm |
| Packs of                          | 1 pc(s).                                                  |
| Net weight                        | 0.5                                                       |
| Gross weight                      | 0.558                                                     |
| Customs tariff number             | 73269098                                                  |
| EAN                               | 4028177154353                                             |
| ETIM 9                            | EC000213                                                  |
| ECLASS 8.0                        | 27409216                                                  |