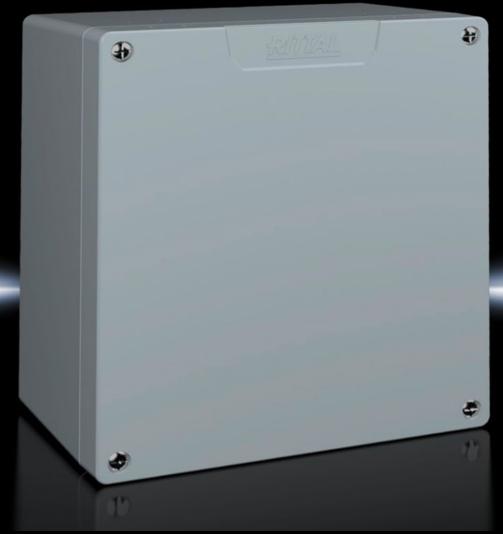

## GA 9116.210 - Cast aluminium enclosures GA

Spray-finished cast aluminium enclosure. Protection category IP 66.

#### **Features**

| GA 9116.210                                                   |
|---------------------------------------------------------------|
| Enclosure: Cast aluminium                                     |
| Cover: Cast aluminium, all-round CR cellular rubber cord seal |
| Textured paint                                                |
| RAL 7001                                                      |
| Enclosure with cover                                          |
| Cover screws, captive                                         |
| Screws for attaching support rails                            |
| Screw for connection of the PE conductor                      |
| NEMA 4                                                        |
| IP 66                                                         |
| IK08                                                          |
| Width: 202 mm                                                 |
| Height: 232 mm                                                |
| Depth: 113 mm                                                 |
| Cast aluminium                                                |
| 1 pc(s).                                                      |
|                                                               |
|                                                               |