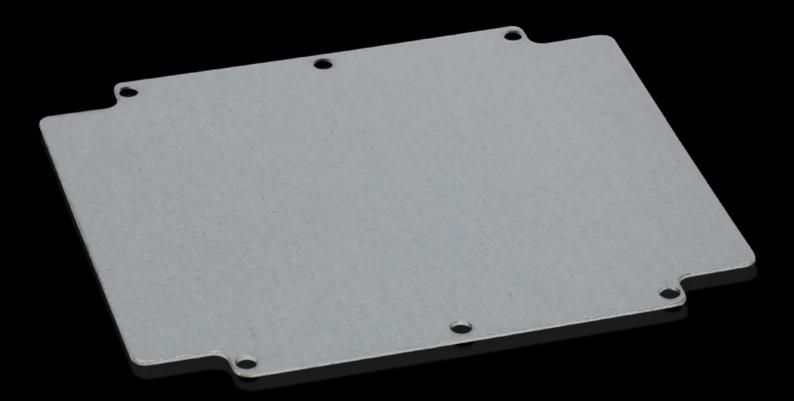

## GA 9116.700 - Mounting plate for GA

For individual interior installation, with mounting holes.

## **Features**

| Model No.                         | GA 9116.700                                                                                                    |
|-----------------------------------|----------------------------------------------------------------------------------------------------------------|
| Product description               | For universal interior installation, with mounting holes.                                                      |
| Material                          | Sheet steel                                                                                                    |
| Surface finish                    | Zinc-plated                                                                                                    |
| Dimensions mounting plate (W x H) | 183 mm x 214 mm                                                                                                |
| To fit                            | Enclosure type: GA<br>Width: = 202 mm<br>Height: = 232 mm                                                      |
| Packs of                          | 1 pc(s).                                                                                                       |
| Net weight                        | 0.4                                                                                                            |
| Gross weight                      | 0.442                                                                                                          |
| PCF per pack (cradle-to-gate)     | 4.5 kg CO2 eq (Cat B)                                                                                          |
| Note on PCF category              | Category B: PCF value (cradle-to-gate) based on the product weight, approximately calculated and self-declared |
| Customs tariff number             | 94039910                                                                                                       |
| EAN                               | 4028177154360                                                                                                  |
| ETIM 9                            | EC000213                                                                                                       |
| ECLASS 8.0                        | 27409216                                                                                                       |
|                                   |                                                                                                                |