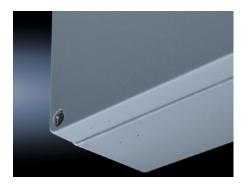

#### **Features**

| Madal Na                          | CA 0117 010                                                   |
|-----------------------------------|---------------------------------------------------------------|
| Model No.                         | GA 9117.210                                                   |
| Material                          | Enclosure: Cast aluminium                                     |
|                                   | Cover: Cast aluminium, all-round CR cellular rubber cord seal |
| Surface finish                    | Textured paint                                                |
| Colour                            | RAL 7001                                                      |
| Supply includes                   | Enclosure with cover                                          |
|                                   | Cover screws, captive                                         |
|                                   | Screws for attaching support rails                            |
|                                   | Screw for connection of the PE conductor                      |
| Protection category NEMA          | NEMA 4                                                        |
| Protection category to IEC 60 529 | IP 66                                                         |
| IK Code                           | IK08                                                          |
| Dimensions                        | Width: 280 mm                                                 |
|                                   | Height: 232 mm                                                |
|                                   | Depth: 113 mm                                                 |
| Basic material                    | Cast aluminium                                                |
| Packs of                          | 1 pc(s).                                                      |
| Net weight                        | 3.5                                                           |
|                                   |                                                               |