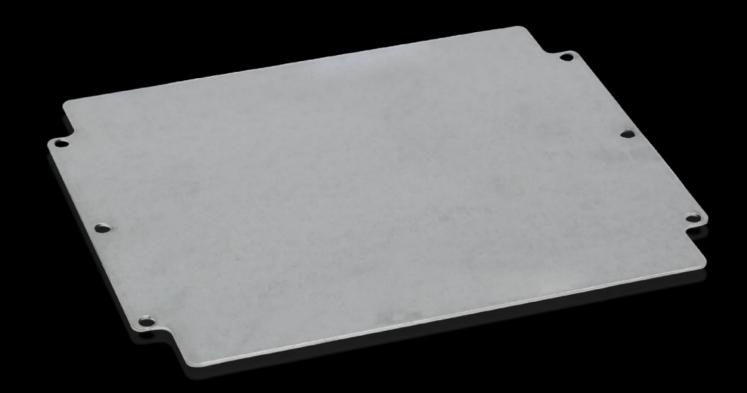

## GA 9117.700 - Mounting plate for GA

For individual interior installation, with mounting holes.

## **Features**

| Model No.                         | GA 9117.700                                                                                                    |
|-----------------------------------|----------------------------------------------------------------------------------------------------------------|
| Product description               | For universal interior installation, with mounting holes.                                                      |
| Material                          | Sheet steel                                                                                                    |
| Surface finish                    | Zinc-plated                                                                                                    |
| Dimensions mounting plate (W x H) | 264 mm x 214 mm                                                                                                |
| To fit                            | Enclosure type: GA<br>Width: = 280 mm<br>Height: = 232 mm                                                      |
| Packs of                          | 1 pc(s).                                                                                                       |
| Net weight                        | 0.6                                                                                                            |
| Gross weight                      | 0.663                                                                                                          |
| PCF per pack (cradle-to-gate)     | 3.4 kg CO2 eq (Cat B)                                                                                          |
| Note on PCF category              | Category B: PCF value (cradle-to-gate) based on the product weight, approximately calculated and self-declared |
| Customs tariff number             | 73269098                                                                                                       |
| EAN                               | 4028177154377                                                                                                  |
| ETIM 9                            | EC000213                                                                                                       |
| ECLASS 8.0                        | 27409216                                                                                                       |
|                                   |                                                                                                                |