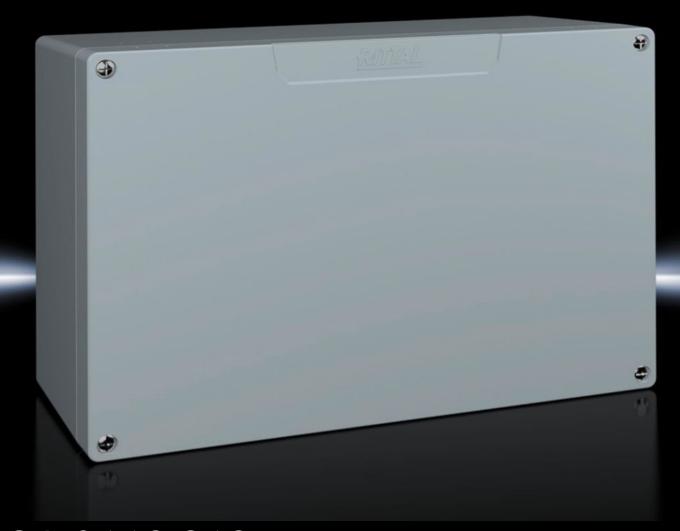

### GA 9118.210 - Cast aluminium enclosures GA

Spray-finished cast aluminium enclosure. Protection category IP 66.

#### **Features**

| GA 9118.210                                                   |
|---------------------------------------------------------------|
| Enclosure: Cast aluminium                                     |
| Cover: Cast aluminium, all-round CR cellular rubber cord seal |
| Textured paint                                                |
| RAL 7001                                                      |
| Enclosure with cover                                          |
| Cover screws, captive                                         |
| Screws for attaching support rails                            |
| Screw for connection of the PE conductor                      |
| NEMA 4                                                        |
| IP 66                                                         |
| IK08                                                          |
| Width: 330 mm                                                 |
| Height: 230 mm                                                |
| Depth: 113 mm                                                 |
| Cast aluminium                                                |
| 1 pc(s).                                                      |
|                                                               |
|                                                               |