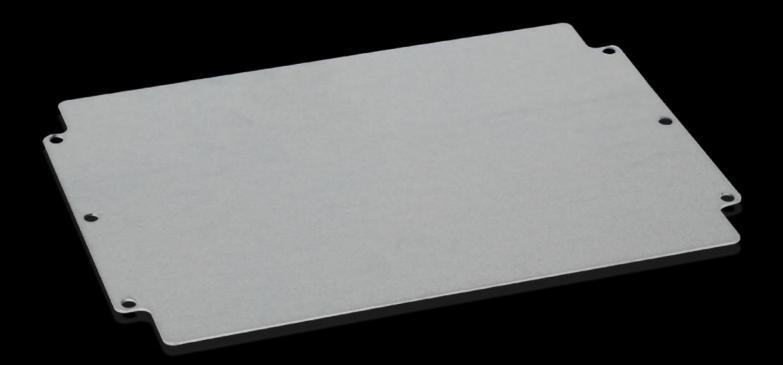

# GA 9118.700 - Mounting plate for GA

For individual interior installation, with mounting holes.

#### **Features**

| Model No.                         | GA 9118.700                                                                                                    |
|-----------------------------------|----------------------------------------------------------------------------------------------------------------|
| Product description               | For universal interior installation, with mounting holes.                                                      |
| Material                          | Sheet steel                                                                                                    |
| Surface finish                    | Zinc-plated                                                                                                    |
| Dimensions mounting plate (W x H) | 314 mm x 214 mm                                                                                                |
| To fit                            | Enclosure type: GA GA Width: = 330 mm Height: = 230 mm                                                         |
| Packs of                          | 1 pc(s).                                                                                                       |
| Net weight                        | 0.77                                                                                                           |
| Gross weight                      | 0.78                                                                                                           |
| PCF per pack (cradle-to-gate)     | 4 kg CO2 eq (Cat B)                                                                                            |
| Note on PCF category              | Category B: PCF value (cradle-to-gate) based on the product weight, approximately calculated and self-declared |
| Customs tariff number             | 73269098                                                                                                       |
| EAN                               | 4028177154384                                                                                                  |
| ETIM 9                            | EC000213                                                                                                       |
|                                   |                                                                                                                |