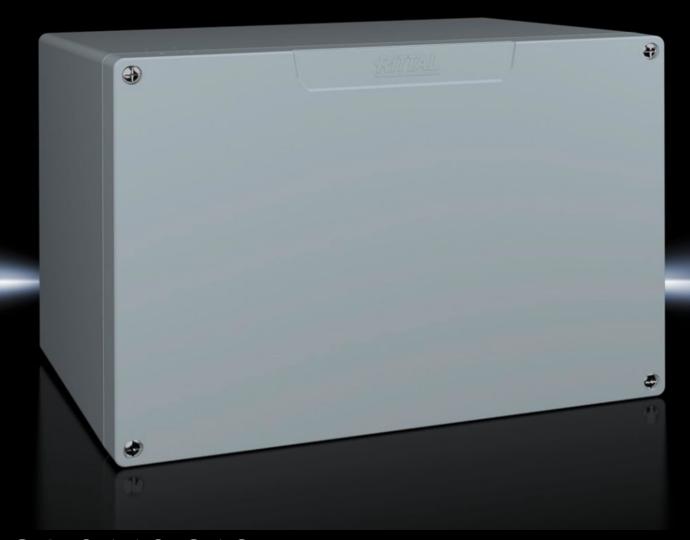

### GA 9119.210 - Cast aluminium enclosures GA

Spray-finished cast aluminium enclosure. Protection category IP 66.

#### **Features**

| Model No.                         | GA 9119.210                                                                                |
|-----------------------------------|--------------------------------------------------------------------------------------------|
| Material                          | Enclosure: Cast aluminium<br>Cover: Cast aluminium, all-round CR cellular rubber cord seal |
| Surface finish                    | Textured paint                                                                             |
| Colour                            | RAL 7001                                                                                   |
| Supply includes                   | Enclosure with cover                                                                       |
|                                   | Cover screws, captive                                                                      |
|                                   | Screws for attaching support rails                                                         |
|                                   | Screw for connection of the PE conductor                                                   |
| Protection category NEMA          | NEMA 4                                                                                     |
| Protection category to IEC 60 529 | IP 66                                                                                      |
| IK Code                           | IK08                                                                                       |
| Dimensions                        | Width: 330 mm                                                                              |
|                                   | Height: 230 mm                                                                             |
|                                   | Depth: 183 mm                                                                              |
| Basic material                    | Cast aluminium                                                                             |
| Packs of                          | 1 pc(s).                                                                                   |
| Net weight                        | 4.5                                                                                        |
|                                   |                                                                                            |