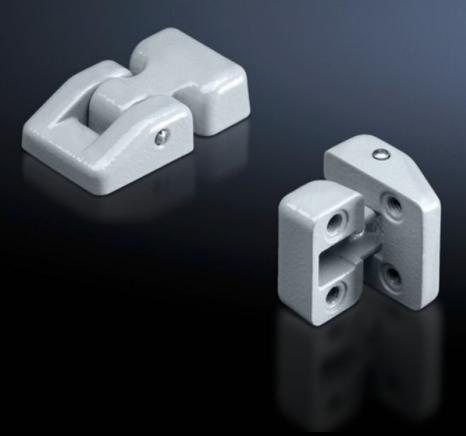

## GA 9123.000 - Hinge, exterior for GA

For fastening the cover to the enclosure base.

## **Features**

| Model No.             | GA 9123.000                                              |
|-----------------------|----------------------------------------------------------|
| Product description   | For attaching the cover to the enclosure base.           |
| Material              | Die-cast aluminium                                       |
| Colour                | RAL 7001                                                 |
| Supply includes       | 2 hinges<br>8 screws                                     |
| To fit                | Enclosure type: GA<br>Height: ≥ 120 mm<br>Depth: ≥ 80 mm |
| Packs of              | 2 pc(s).                                                 |
| Net weight            | 0.05                                                     |
| Gross weight          | 0.059                                                    |
| Customs tariff number | 83021000                                                 |
| EAN                   | 4028177154537                                            |
| ETIM 9                | EC001167                                                 |
| ECLASS 8.0            | 27409219                                                 |