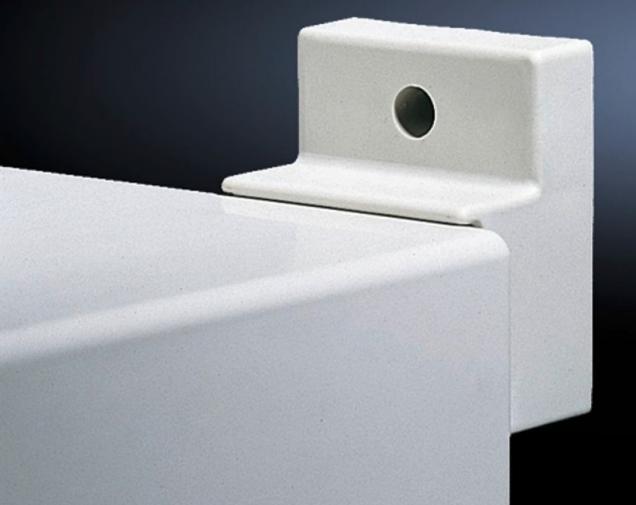

## KS 9266.000 Wall mounting bracket

CLIMATE CONTROL

State: 1/08/2025 (Source: rittal.com/ie-en)

POWER DISTRIBUTION

IT INFRASTRUCTURE SOFTWARE & SERVICES

FRIEDHELM LOH GROUP

ENCLOSURES

## KS 9266.000 - Wall mounting bracket for KS

For attaching to the enclosure from the outside. Distance from wall 30 mm.