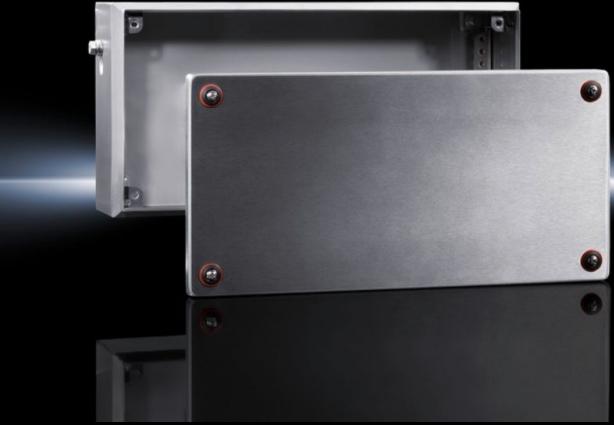

# KEL 9302.000 - Ex enclosures Stainless steel, empty enclosure with screw fastened cover

Ex enclosure with screw-fastened cover, stainless steel

#### **Features**

| Model No.       | KEL 9302.000                                                                                                                                         |
|-----------------|------------------------------------------------------------------------------------------------------------------------------------------------------|
| Design          | Ex enclosures                                                                                                                                        |
| Applications    | Zone 1 and 2 or 21 and 22 to 2014/34/EC                                                                                                              |
|                 | Ambient temperature range: -30 °C+80 °C  The specified temperatures may be limited by the installed equipment                                        |
|                 | Explosion protection category to EN 60 079: Equipment protection thanks to increased safety (Ex e), equipment protection thanks to enclosure (Ex tb) |
| Material        | Enclosure: Stainless steel 1.4301 (AISI 304)<br>Cover: Stainless steel 1.4301 (AISI 304), all-round foamed-in<br>silicone seal                       |
| Surface finish  | Enclosure: Brushed, grain 400, peak-to-valley height < 0.8 μm                                                                                        |
| Supply includes | Enclosure<br>Cover                                                                                                                                   |
| Dimensions      | Width: 300 mm<br>Height: 150 mm<br>Depth: 80 mm                                                                                                      |