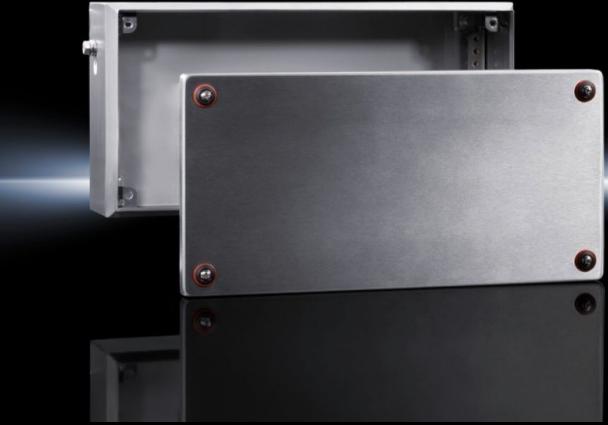

# KEL 9305.000 - Ex enclosures Stainless steel, empty enclosure with screw fastened cover

Ex enclosure with screw-fastened cover, stainless steel

#### **Features**

| Model No.       | KEL 9305.000                                                         |
|-----------------|----------------------------------------------------------------------|
| Design          | Ex enclosures                                                        |
| Applications    | Zone 1 and 2 or 21 and 22 to 2014/34/EC                              |
|                 | Ambient temperature range: -30 °C+80 °C                              |
|                 | The specified temperatures may be limited by the installed equipment |
|                 | Explosion protection category to EN 60 079: Equipment protection     |
|                 | thanks to increased safety (Ex e), equipment protection thanks to    |
|                 | enclosure (Ex tb)                                                    |
| Material        | Enclosure: Stainless steel 1.4301 (AISI 304)                         |
|                 | Cover: Stainless steel 1.4301 (AISI 304), all-round foamed-in        |
|                 | silicone seal                                                        |
| Surface finish  | Enclosure: Brushed, grain 400, peak-to-valley height < 0.8 μm        |
| Supply includes | Enclosure                                                            |
|                 | Cover                                                                |
| Dimensions      | Width: 400 mm                                                        |
|                 | Height: 200 mm                                                       |
|                 | Depth: 120 mm                                                        |