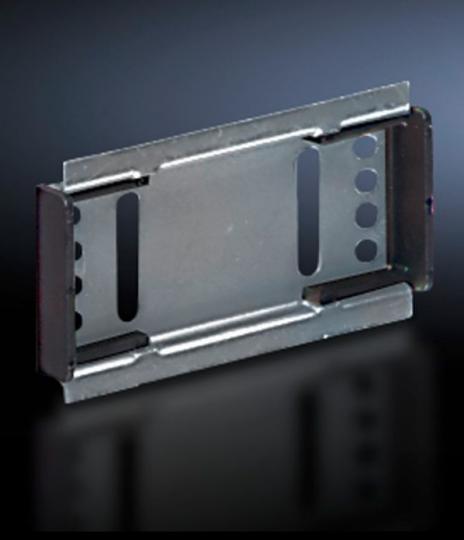

# SV 9320.150 - Support rail 35 x 7.5 mm for Mini-PLS component adaptors

For attaching to the Mini-PLS component adaptor.

#### **Features**

| Model No.                     | SV 9320.150                                                                                                    |
|-------------------------------|----------------------------------------------------------------------------------------------------------------|
| Material                      | Sheet steel                                                                                                    |
| Surface finish                | Zinc-plated                                                                                                    |
| Supply includes               | Assembly screws and side anti-slip guard                                                                       |
| Dimensions                    | Width: 45 mm                                                                                                   |
| Packs of                      | 10 pc(s).                                                                                                      |
| Net weight                    | 0.16                                                                                                           |
| Gross weight                  | 0.171                                                                                                          |
| PCF per pack (cradle-to-gate) | 0.6 kg CO2 eq (Cat B)                                                                                          |
| Note on PCF category          | Category B: PCF value (cradle-to-gate) based on the product weight, approximately calculated and self-declared |
| Customs tariff number         | 73269098                                                                                                       |
| EAN                           | 4028177236394                                                                                                  |
| ETIM 9                        | EC001285                                                                                                       |
| ECLASS 8.0                    | 27141143                                                                                                       |
|                               |                                                                                                                |

### Tender text

Support rails for an additional mounting level on all 45 mm wide component adaptors.

Including assembly screws.

Width: 45 mm Height: 7.5 mm

© Rittal 2025 3