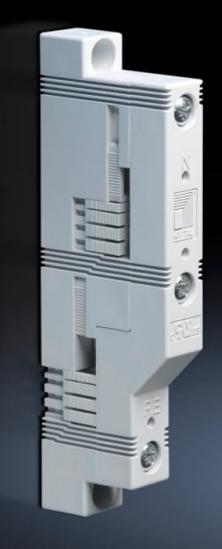

## SV 9340.040 - Busbar support 2-pole

For PEN/N/PE and N/PE applications.

#### Features

| Model No.                           | SV 9340.040                                            |
|-------------------------------------|--------------------------------------------------------|
| Material                            | Polyamide<br>Fire protection corresponding to UL 94-V0 |
| Colour                              | RAL 7035                                               |
| To fit busbars                      | 12 x 5 - 30 x 10                                       |
| Number of poles                     | 2-pole                                                 |
| Centre-to-centre spacing of busbars | 60 mm                                                  |
| Rated operating voltage             | 1000 V, 2~                                             |
| N/PE support                        | Yes                                                    |
| PEN/N/PE support                    | Yes                                                    |
| Packs of                            | 4 pc(s).                                               |
| Net weight                          | 0.44                                                   |
| Gross weight                        | 0.51                                                   |
| Customs tariff number               | 85469010                                               |
| EAN                                 | 4028177565623                                          |
| ETIM 9                              | EC001166                                               |
| ECLASS 8.0                          | 27400607                                               |