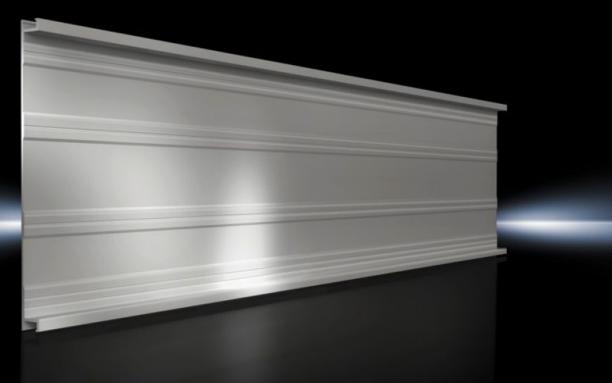

## SV 9340.100 - Base tray for RiLine busbar systems

Rear contact hazard protection of a busbar assembly.

### Features

| Model No.             | SV 9340.100                                                               |
|-----------------------|---------------------------------------------------------------------------|
| Product description   | For rear contact hazard protection of the busbar assembly.                |
| Material              | Thermally modified hard PVC.<br>Fire protection corresponding to UL 94-V0 |
| Colour                | RAL 7035                                                                  |
| Note                  | May be cut individually to required length                                |
| Number of poles       | 3-pole                                                                    |
| To fit busbar system  | Flat copper busbars, 3-pole                                               |
| Dimensions            | Length: 500 mm                                                            |
| Packs of              | 2 pc(s).                                                                  |
| Net weight            | 1                                                                         |
| Gross weight          | 1.1                                                                       |
| Customs tariff number | 85472000                                                                  |
| EAN                   | 4028177502352                                                             |
| ETIM 9                | EC002270                                                                  |
| ECLASS 8.0            | 27409221                                                                  |
|                       |                                                                           |

### Tender text

RiLine60 base tray Base tray for 60 mm flat bar system for rear contact hazard protection of the flat bar assembly Technical specifications Length: 500 mm Width: 210 mm Height: 19.5 mm System: Rittal RiLine60