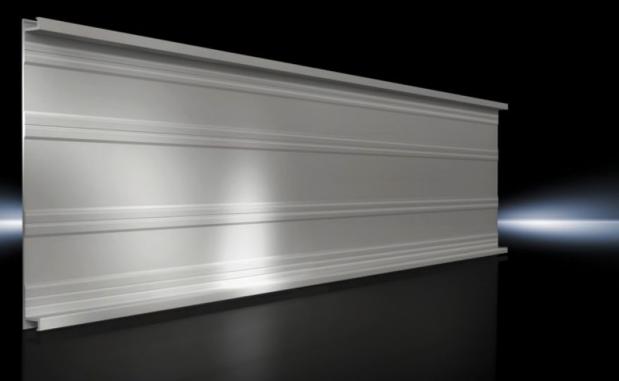

# SV 9340.120 - Base tray for RiLine busbar systems

Rear contact hazard protection of a busbar assembly.

## Features

| Model No.             | SV 9340.120                                                               |
|-----------------------|---------------------------------------------------------------------------|
| Product description   | For rear contact hazard protection of the busbar assembly.                |
| Material              | Thermally modified hard PVC.<br>Fire protection corresponding to UL 94-V0 |
| Colour                | RAL 7035                                                                  |
| Note                  | May be cut individually to required length                                |
| Number of poles       | 3-pole                                                                    |
| To fit busbar system  | Flat copper busbars, 3-pole                                               |
| Dimensions            | Length: 900 mm                                                            |
| Packs of              | 2 pc(s).                                                                  |
| Net weight            | 1.8                                                                       |
| Gross weight          | 1.98                                                                      |
| Customs tariff number | 85472000                                                                  |
| EAN                   | 4028177502376                                                             |
| ETIM 9                | EC002270                                                                  |
| ECLASS 8.0            | 27409221                                                                  |
|                       |                                                                           |

## Tender text

RiLine60 base tray Base tray for 60 mm flat bar system for rear contact hazard protection of the flat bar assembly Technical specifications Length: 900 mm Width: 210 mm Height: 19.5 mm System: Rittal RiLine60