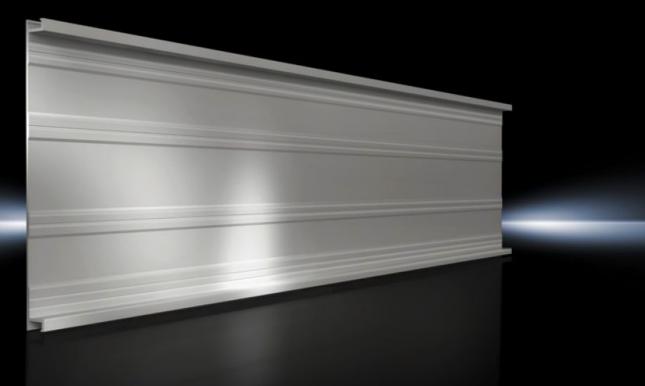

## SV 9340.170 - Base tray for RiLine busbar systems

Rear contact hazard protection of a busbar assembly.

#### Features

| Model No.             | SV 9340.170                                                               |
|-----------------------|---------------------------------------------------------------------------|
| Product description   | For rear contact hazard protection of the busbar assembly.                |
| Material              | Thermally modified hard PVC.<br>Fire protection corresponding to UL 94-V0 |
| Colour                | RAL 7035                                                                  |
| Note                  | May be cut individually to required length                                |
| Number of poles       | 3-pole                                                                    |
| To fit busbar system  | Flat copper busbars, 3-pole                                               |
| Dimensions            | Length: 2,400 mm                                                          |
| Packs of              | 1 pc(s).                                                                  |
| Net weight            | 2.475                                                                     |
| Gross weight          | 2.675                                                                     |
| Customs tariff number | 85472000                                                                  |
| EAN                   | 4028177572331                                                             |
| ETIM 9                | EC002270                                                                  |
| ECLASS 8.0            | 27409221                                                                  |
|                       |                                                                           |

#### Tender text

RiLine 60 base tray Base tray for 60 mm flat bar system for rear contact hazard protection of the flat bar assembly Technical specifications Length: 2400 mm Width: 210 mm Height: 19.5 mm System: Rittal RiLine60