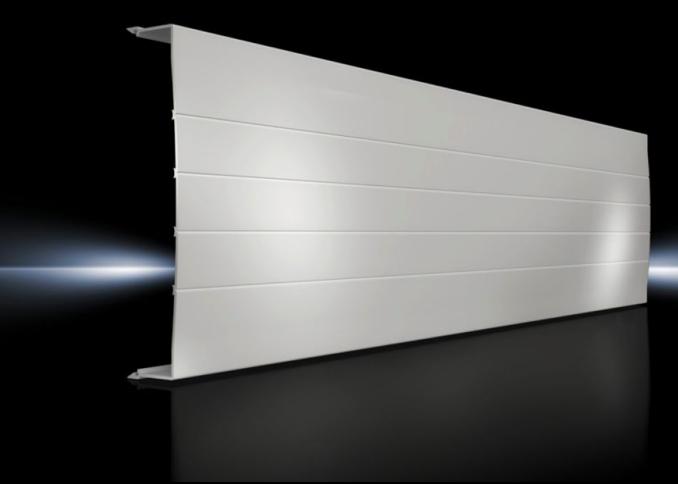

### SV 9340.214 - Cover section for RiLine busbar systems

May be cut to length as required, for clip-on mounting to the base tray section.

#### **Features**

| Model No.             | SV 9340.214                                                                                                                          |
|-----------------------|--------------------------------------------------------------------------------------------------------------------------------------|
| Product description   | For clip-on mounting onto the base tray.                                                                                             |
| Material              | Thermally modified hard PVC.  Fire protection corresponding to UL 94-V0                                                              |
| Colour                | RAL 7035                                                                                                                             |
| Note                  | If the cover section is loaded from the front, the support panel is needed for stability  May be cut individually to required length |
| To fit busbar system  | Flat copper busbars, 4-pole<br>PLS 1600, 4-pole                                                                                      |
| Dimensions            | Length: 1,100 mm                                                                                                                     |
| Packs of              | 2 pc(s).                                                                                                                             |
| Net weight            | 3.56                                                                                                                                 |
| Gross weight          | 3.7                                                                                                                                  |
| Customs tariff number | 85472000                                                                                                                             |
| EAN                   | 4028177536746                                                                                                                        |
| ETIM 9                | EC000775                                                                                                                             |
| ECLASS 8.0            | 27142414                                                                                                                             |
|                       |                                                                                                                                      |