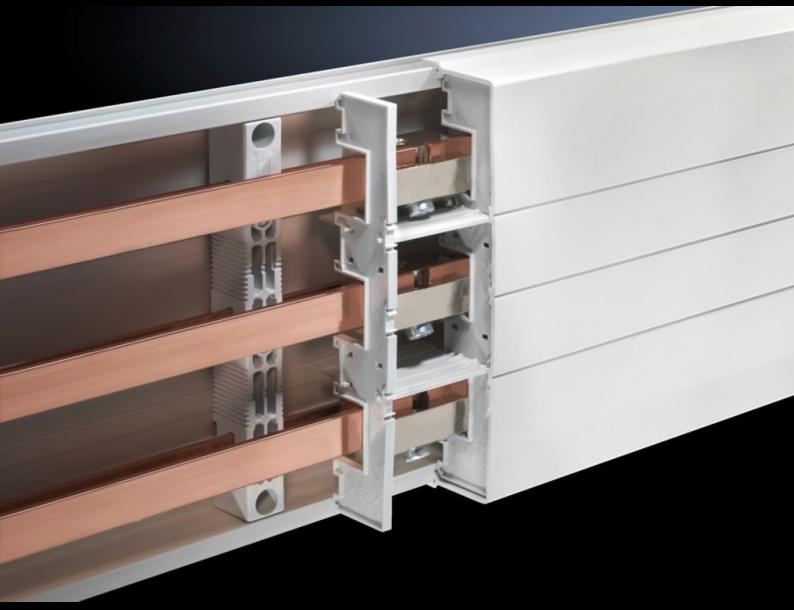

## SV 9340.220 - Support panel for cover section

Increase stability and prevent side access to the cover section.

#### **Features**

| SV 9340.220                                                                                                                                |
|--------------------------------------------------------------------------------------------------------------------------------------------|
| To prevent side access to the cover section. The support panel also provides additional stability. Recommended mounting distance ≤ 500 mm. |
| Polyamide Fire protection corresponding to UL 94-V0                                                                                        |
| File protection corresponding to OL 94-40                                                                                                  |
| RAL 7035                                                                                                                                   |
| 3-pole                                                                                                                                     |
| 5 pc(s).                                                                                                                                   |
| 0.07                                                                                                                                       |
| 0.083                                                                                                                                      |
| 39269097                                                                                                                                   |
| 4028177502444                                                                                                                              |
| EC000775                                                                                                                                   |
| 27142414                                                                                                                                   |
|                                                                                                                                            |

### Tender text

Support panel for cover sections

Support panel for cover sections.

To prevent side access to the cover section.

The support panel also provides additional stability.

System:

Rittal RiLine60

© Rittal 2025 3