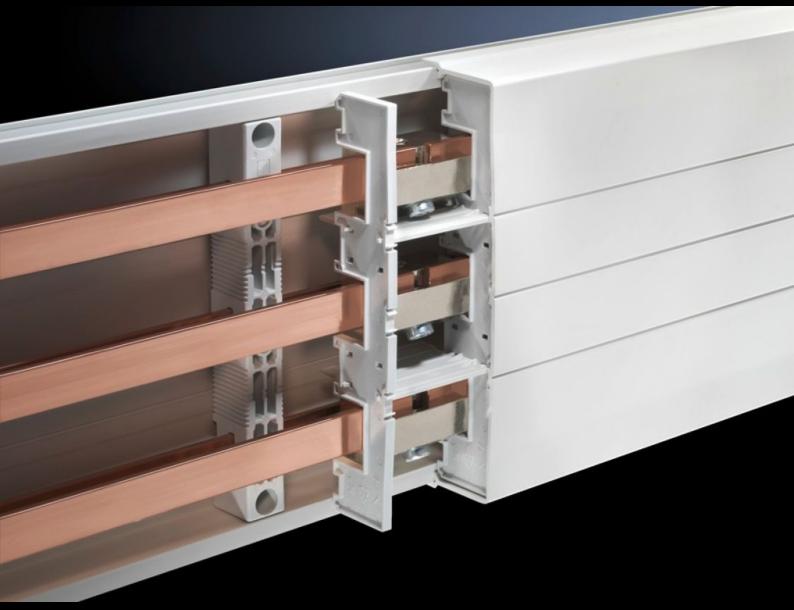

### SV 9340.224 - Support panel for cover section

Increase stability and prevent side access to the cover section.

#### **Features**

| SV 9340.224  To prevent side access to the cover section. The support panel also provides additional stability. Recommended mounting distance ≤ 500 mm. |
|---------------------------------------------------------------------------------------------------------------------------------------------------------|
| ·                                                                                                                                                       |
|                                                                                                                                                         |
| Polyamide                                                                                                                                               |
| Fire protection corresponding to UL 94-V0                                                                                                               |
| RAL 7035                                                                                                                                                |
| 4-pole                                                                                                                                                  |
| 5 pc(s).                                                                                                                                                |
| 0.16                                                                                                                                                    |
| 0.188                                                                                                                                                   |
| 39269097                                                                                                                                                |
| 4028177536753                                                                                                                                           |
| EC000775                                                                                                                                                |
| 27142414                                                                                                                                                |
|                                                                                                                                                         |