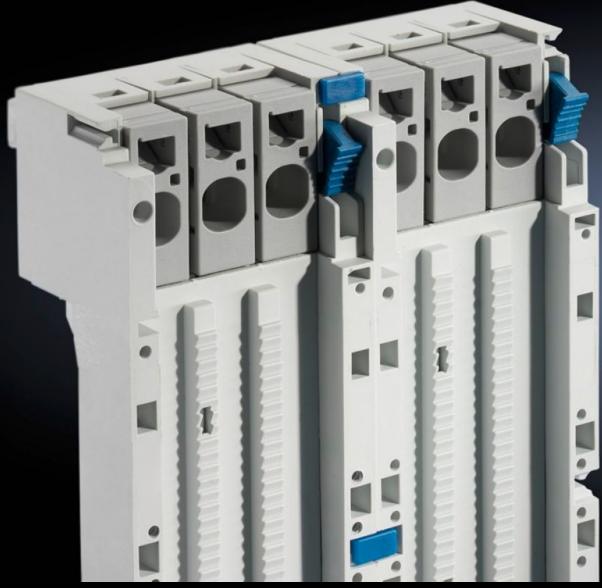

## SV 9340.280 - Connection pin for OM adaptors/supports

For the mechanical connection of OM adaptors/supports.

## **Features**

| Model No.             | SV 9340.280                                                                             |
|-----------------------|-----------------------------------------------------------------------------------------|
| Product description   | For any required mechanical connection of OM adaptor/support and insert strip 9340.290. |
| Material              | Polyamide                                                                               |
| Colour                | RAL 5010                                                                                |
| Packs of              | 20 pc(s).                                                                               |
| Net weight            | 0.02                                                                                    |
| Gross weight          | 0.02                                                                                    |
| Customs tariff number | 39269097                                                                                |
| EAN                   | 4028177502482                                                                           |
| ETIM 9                | EC001121                                                                                |
| ECLASS 8.0            | 27440390                                                                                |