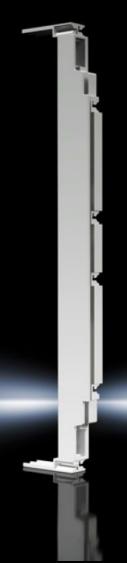

#### SV 9340.290 - Insert strip for OM adaptors/supports

To extend the construction width.

#### **Features**

| Model No.             | SV 9340.290                                                                                                                           |
|-----------------------|---------------------------------------------------------------------------------------------------------------------------------------|
| Product description   | To extend the construction width in a 10 mm pitch pattern. May be bayed as often as required on both sides. With integral cable duct. |
| Material              | Polyamide                                                                                                                             |
| Colour                | RAL 7035                                                                                                                              |
| Supply includes       | 6 connection pins                                                                                                                     |
| Dimensions            | Width: 10 mm                                                                                                                          |
| Packs of              | 2 pc(s).                                                                                                                              |
| Net weight            | 0.052                                                                                                                                 |
| Gross weight          | 0.061                                                                                                                                 |
| Customs tariff number | 39269097                                                                                                                              |
| EAN                   | 4028177502499                                                                                                                         |
| ETIM 9                | EC002270                                                                                                                              |
| ECLASS 8.0            | 27409221                                                                                                                              |
|                       |                                                                                                                                       |