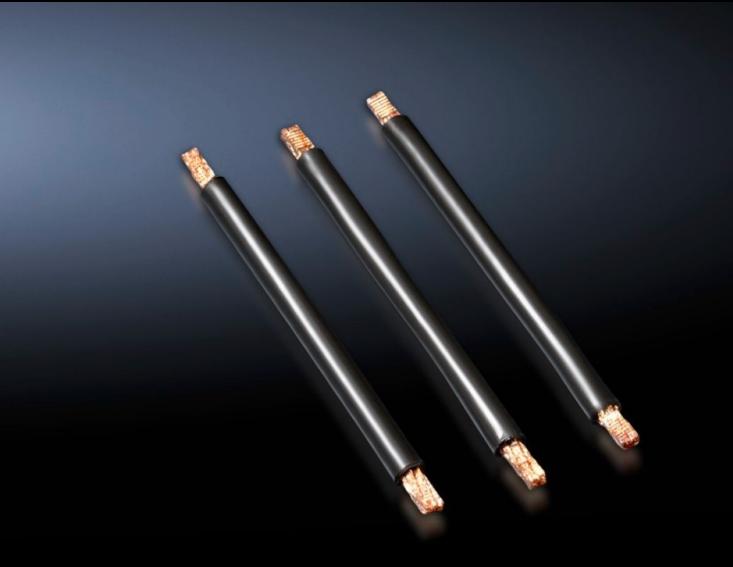

# SV 9340.850 - Cable set for OM adaptors with spring terminal block

Pre-assembled connection cables for individual connection of switchgear.

#### **Features**

| Model No.                    | SV 9340.850                                                                                                                     |
|------------------------------|---------------------------------------------------------------------------------------------------------------------------------|
| Product description          | Pre-assembled connection cables for individual connection of switchgear, top-mounted on OM adaptors with tension spring clamps. |
| Material                     | PVC insulation Temperature resistant to 105 °C Wire ends with ultrasonic wire-end compression at both ends                      |
| AWG                          | AWG 14 = 2.08 mm² ½ 2,5 mm²                                                                                                     |
| Note                         | AWG = American Wire Gauge                                                                                                       |
| Dimensions                   | Length: 140 mm                                                                                                                  |
| Packs of                     | 15 pc(s).                                                                                                                       |
| Net weight                   | 0.03                                                                                                                            |
| Gross weight                 | 0.058                                                                                                                           |
| Copper weight (kg per piece) | 0.002                                                                                                                           |
| Customs tariff number        | 85444290                                                                                                                        |
| EAN                          | 4028177502703                                                                                                                   |
| ETIM 9                       | EC000839                                                                                                                        |
| ECLASS 8.0                   | 27062302                                                                                                                        |