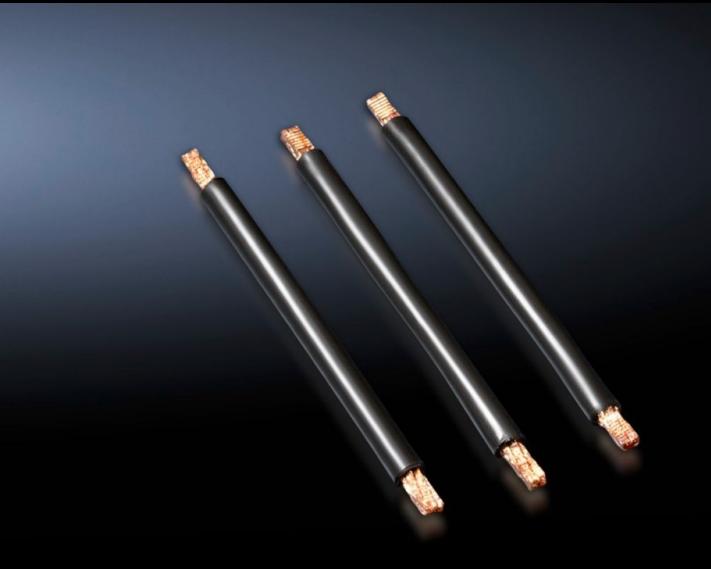

# SV 9340.860 - Cable set for OM adaptors with spring terminal block

Pre-assembled connection cables for individual connection of switchgear.

#### **Features**

| Model No.                    | SV 9340.860                                                                                                                     |
|------------------------------|---------------------------------------------------------------------------------------------------------------------------------|
| Product description          | Pre-assembled connection cables for individual connection of switchgear, top-mounted on OM adaptors with tension spring clamps. |
| Material                     | PVC insulation<br>Temperature resistant to 105 °C<br>Wire ends with ultrasonic wire-end compression at both ends                |
| AWG                          | AWG 12 = 3.31 mm² 🛚 4 mm²                                                                                                       |
| Note                         | AWG = American Wire Gauge                                                                                                       |
| Dimensions                   | Length: 140 mm                                                                                                                  |
| Packs of                     | 15 pc(s).                                                                                                                       |
| Net weight                   | 0.075                                                                                                                           |
| Gross weight                 | 0.085                                                                                                                           |
| Copper weight (kg per piece) | 0.003                                                                                                                           |
| Customs tariff number        | 85444290                                                                                                                        |
| EAN                          | 4028177502710                                                                                                                   |
| ETIM 9                       | EC000839                                                                                                                        |
| ECLASS 8.0                   | 27062302                                                                                                                        |