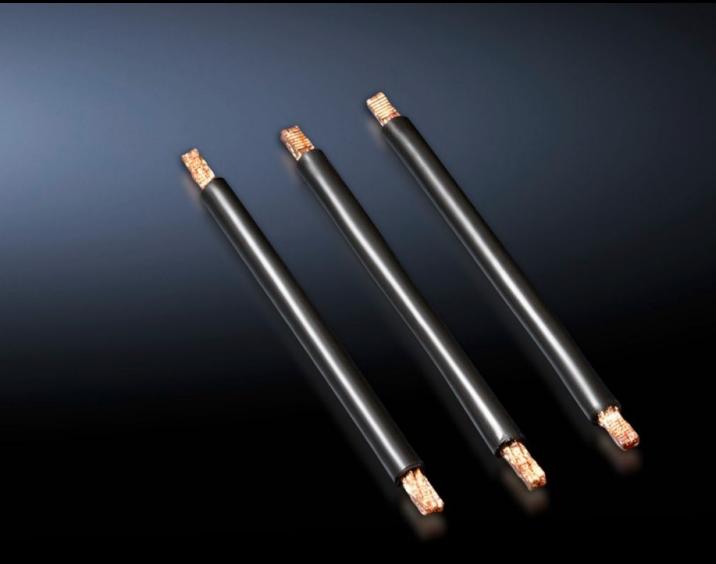

# SV 9340.880 - Cable set for OM adaptors with spring terminal block

Pre-assembled connection cables for individual connection of switchgear.

#### **Features**

| Model No.                    | SV 9340.880                                                                                                                     |
|------------------------------|---------------------------------------------------------------------------------------------------------------------------------|
| Product description          | Pre-assembled connection cables for individual connection of switchgear, top-mounted on OM adaptors with tension spring clamps. |
| Material                     | PVC insulation Temperature resistant to 105 °C Wire ends with ultrasonic wire-end compression at both ends                      |
| AWG                          | AWG 8 = 8.37 mm² № 10 mm²                                                                                                       |
| Note                         | AWG = American Wire Gauge                                                                                                       |
| Dimensions                   | Length: 140 mm                                                                                                                  |
| Packs of                     | 6 pc(s).                                                                                                                        |
| Net weight                   | 0.06                                                                                                                            |
| Gross weight                 | 0.088                                                                                                                           |
| Copper weight (kg per piece) | 0.009                                                                                                                           |
| Customs tariff number        | 85444290                                                                                                                        |
| EAN                          | 4028177502734                                                                                                                   |
| ETIM 9                       | EC000839                                                                                                                        |
| ECLASS 8.0                   | 27062302                                                                                                                        |