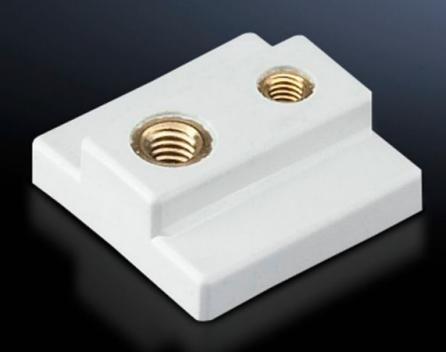

## SV 9342.560 - Sliding block for circuit-breaker component adaptors

For additional locking of circuit-breakers with more than two attachment points.

## **Features**

| Model No.             | SV 9342.560                                                                      |
|-----------------------|----------------------------------------------------------------------------------|
| Product description   | For additional locking of circuit-breakers with more than two attachment points. |
| Colour                | RAL 7035                                                                         |
| Note                  | UL approval in conjunction with circuit-breaker component adaptor                |
| To fit Model No.      | 9342.500                                                                         |
|                       | 9342.510                                                                         |
|                       | 9342.504                                                                         |
|                       | 9342.514                                                                         |
|                       | 9342.540                                                                         |
|                       | 9342.550                                                                         |
| Packs of              | 6 pc(s).                                                                         |
| Net weight            | 0.012                                                                            |
| Gross weight          | 0.016                                                                            |
| Customs tariff number | 85369095                                                                         |
| EAN                   | 4028177551923                                                                    |
| ETIM 9                | EC000096                                                                         |
| ECLASS 8.0            | 23110804                                                                         |