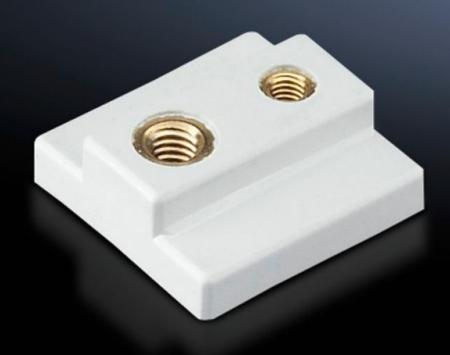

## SV 9342.640 - Sliding block for circuit-breaker component adaptors

For additional locking of circuit-breakers with more than two attachment points.

## **Features**

| Model No.             | SV 9342.640                                                                      |
|-----------------------|----------------------------------------------------------------------------------|
| Product description   | For additional locking of circuit-breakers with more than two attachment points. |
| Colour                | RAL 7035                                                                         |
| Note                  | UL approval in conjunction with circuit-breaker component adaptor                |
| To fit Model No.      | 9345.600<br>9345.610<br>9345.604<br>9345.614                                     |
| Packs of              | 6 pc(s).                                                                         |
| Net weight            | 0.018                                                                            |
| Gross weight          | 0.035                                                                            |
| Customs tariff number | 85369095                                                                         |
| EAN                   | 4028177551930                                                                    |
| ETIM 9                | EC000096                                                                         |
| ECLASS 8.0            | 23110804                                                                         |