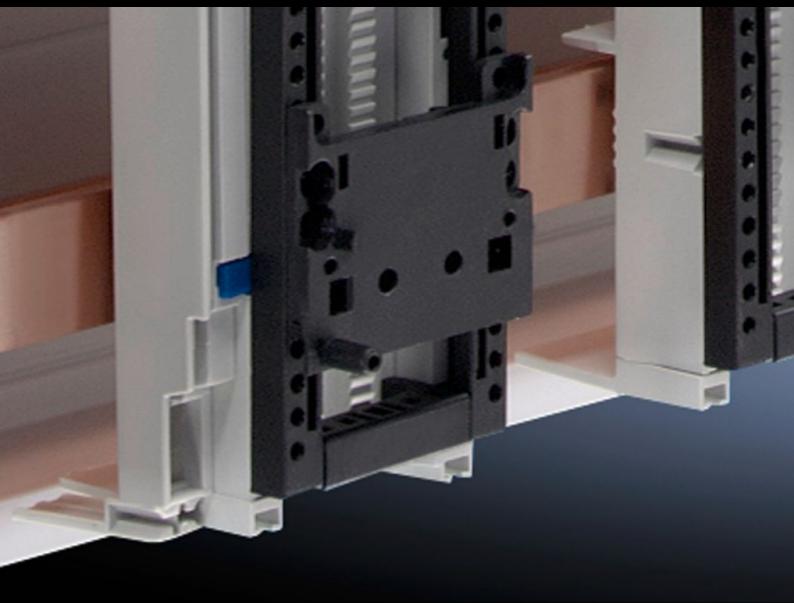

## SV 9342.810 - PinBlock for support frames

For reliable attachment and positioning of the contactor on motor starter combinations.

## **Features**

| Model No.             | SV 9342.810                                                                                                                                                                                                     |
|-----------------------|-----------------------------------------------------------------------------------------------------------------------------------------------------------------------------------------------------------------|
| Product description   | For reliable attachment and positioning of the contactor on motor starter combinations. Simple clip-on mounting onto the support frame. Individual vertical positioning is achieved by relocating the PinBlock. |
| Material              | Polyamide                                                                                                                                                                                                       |
| Colour                | RAL 9005                                                                                                                                                                                                        |
| Support frame width   | 55 mm                                                                                                                                                                                                           |
| Note                  | UL approval in conjunction with OM adaptor/support                                                                                                                                                              |
| Packs of              | 5 pc(s).                                                                                                                                                                                                        |
| Net weight            | 0.03                                                                                                                                                                                                            |
| Gross weight          | 0.039                                                                                                                                                                                                           |
| Customs tariff number | 39269097                                                                                                                                                                                                        |
| EAN                   | 4028177503854                                                                                                                                                                                                   |
| ETIM 9                | EC002270                                                                                                                                                                                                        |
| ECLASS 8.0            | 27400613                                                                                                                                                                                                        |