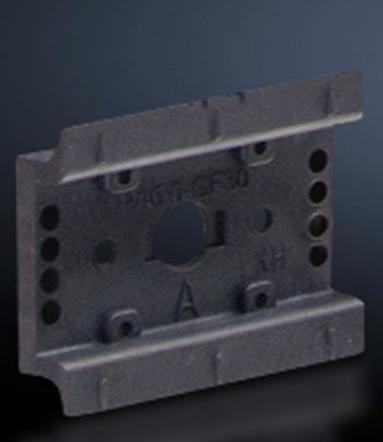

## SV 9342.850 - Support rail 35 x 10 mm for OM adaptors/ supports

For attaching to the adaptor section or to the support frame.

### Features

| Model No.                                     | SV 9342.850                                                                                                                                            |
|-----------------------------------------------|--------------------------------------------------------------------------------------------------------------------------------------------------------|
| Design                                        | TS 45C                                                                                                                                                 |
| Product description                           | For attaching to the adaptor section and support frame.                                                                                                |
| Material                                      | Polyamide                                                                                                                                              |
| Colour                                        | RAL 9005                                                                                                                                               |
| Supply includes                               | Assembly screws                                                                                                                                        |
| Anti-slip guard for motor circuit-<br>breaker | Yes                                                                                                                                                    |
| Support rail type                             | TS 45C                                                                                                                                                 |
| Note                                          | UL approval in conjunction with OM adaptor/support<br>Support rail TS xxD-V only suitable for non-pitch pattern-dependent<br>mounting on support frame |
| Dimensions                                    | Width: 45 mm                                                                                                                                           |
| Packs of                                      | 5 pc(s).                                                                                                                                               |
| Net weight                                    | 0.04                                                                                                                                                   |
| Gross weight                                  | 0.044                                                                                                                                                  |
| Customs tariff number                         | 39269097                                                                                                                                               |
|                                               |                                                                                                                                                        |