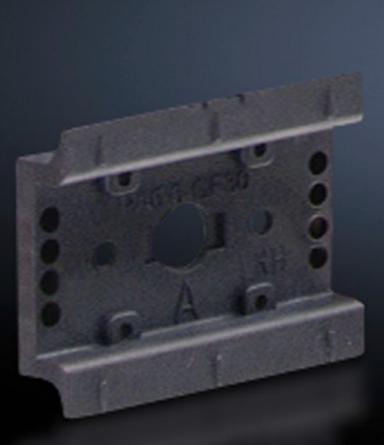

## SV 9342.870 - Support rail 35 x 10 mm for OM adaptors/ supports

For attaching to the adaptor section or to the support frame.

#### Features

| Model No.             | SV 9342.870                                                                                                                                            |
|-----------------------|--------------------------------------------------------------------------------------------------------------------------------------------------------|
| Design                | TS 45D-V                                                                                                                                               |
| Product description   | For attaching to the adaptor section and support frame.                                                                                                |
| Material              | Polyamide                                                                                                                                              |
| Colour                | RAL 9005                                                                                                                                               |
| Supply includes       | Assembly screws                                                                                                                                        |
| Support rail type     | TS 45D-V                                                                                                                                               |
| Note                  | UL approval in conjunction with OM adaptor/support<br>Support rail TS xxD-V only suitable for non-pitch pattern-dependent<br>mounting on support frame |
| Dimensions            | Width: 45 mm                                                                                                                                           |
| Packs of              | 5 pc(s).                                                                                                                                               |
| Net weight            | 0.05                                                                                                                                                   |
| Gross weight          | 0.063                                                                                                                                                  |
| Customs tariff number | 39269097                                                                                                                                               |
| EAN                   | 4028177503922                                                                                                                                          |
| ETIM 9                | EC001285                                                                                                                                               |
|                       |                                                                                                                                                        |

#### Tender text

Support rail TS45B Support rail TS 45B-V 35 x 10 mm for OM adaptor / support for attaching to the support frame With latch for retrospective locking of the support rail with pre-assembled switchgear System: Rittal RiLine60