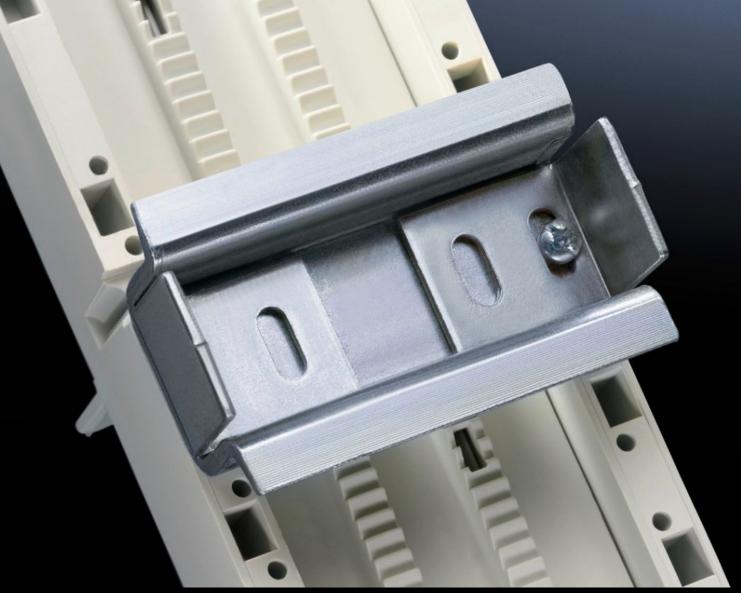

## SV 9342.880 - Support rail 35 x 15 mm for OM adaptors/ supports

For attaching to the adaptor section.

## **Features**

| Model No.                     | SV 9342.880                                                                                                    |
|-------------------------------|----------------------------------------------------------------------------------------------------------------|
| Product description           | For attaching to the adaptor section.                                                                          |
| Material                      | Sheet steel                                                                                                    |
| Surface finish                | Zinc-plated                                                                                                    |
| Supply includes               | Assembly screws and side anti-slip guard                                                                       |
| Dimensions                    | Width: 45 mm                                                                                                   |
| Packs of                      | 5 pc(s).                                                                                                       |
| Net weight                    | 0.25                                                                                                           |
| Gross weight                  | 0.278                                                                                                          |
| PCF per pack (cradle-to-gate) | 1.1 kg CO2 eq (Cat B)                                                                                          |
| Note on PCF category          | Category B: PCF value (cradle-to-gate) based on the product weight, approximately calculated and self-declared |
| Customs tariff number         | 73269098                                                                                                       |
| EAN                           | 4028177503939                                                                                                  |
| ETIM 9                        | EC001285                                                                                                       |
| ECLASS 8.0                    | 27141143                                                                                                       |