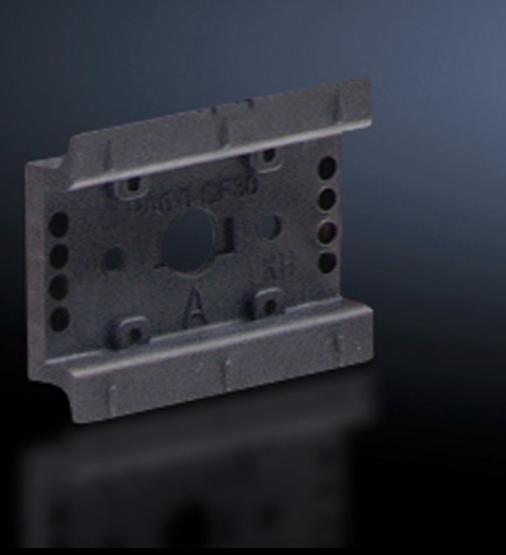

# SV 9342.940 - Support rail 35 x 10 mm for OM adaptors/ supports

For attaching to the adaptor section or to the support frame.

#### **Features**

| Model No.             | SV 9342.940                                                                                                                                      |
|-----------------------|--------------------------------------------------------------------------------------------------------------------------------------------------|
| Design                | TS 55D-V                                                                                                                                         |
| Product description   | For attaching to the adaptor section and support frame.                                                                                          |
| Material              | Polyamide                                                                                                                                        |
| Colour                | RAL 9005                                                                                                                                         |
| Supply includes       | Assembly screws                                                                                                                                  |
| Support rail type     | TS 55D-V                                                                                                                                         |
| Note                  | UL approval in conjunction with OM adaptor/support Support rail TS xxD-V only suitable for non-pitch pattern-dependent mounting on support frame |
| Dimensions            | Width: 55 mm                                                                                                                                     |
| Packs of              | 5 pc(s).                                                                                                                                         |
| Net weight            | 0.055                                                                                                                                            |
| Gross weight          | 0.07                                                                                                                                             |
| Customs tariff number | 39269097                                                                                                                                         |
| EAN                   | 4028177503984                                                                                                                                    |
| ETIM 9                | EC001285                                                                                                                                         |
|                       |                                                                                                                                                  |