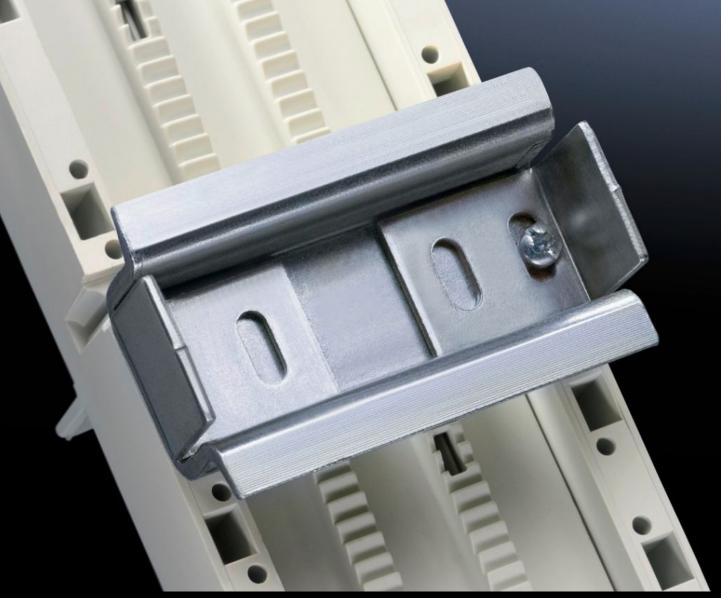

## SV 9342.950 - Support rail 35 x 15 mm for OM adaptors/ supports

For attaching to the adaptor section.