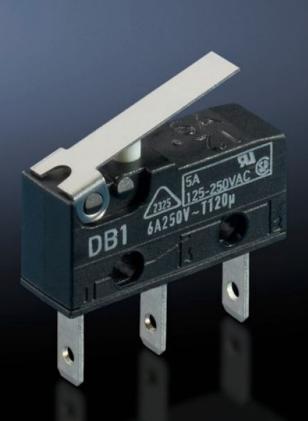

## SV 9344.510 - Micro-switch for NH fuse-switch disconnectors/NH slimline fuse-switch disconnectors (185 mm)

## Features

| Model No.                    | SV 9344.510                                                                      |
|------------------------------|----------------------------------------------------------------------------------|
| Product description          | To indicate the switch position of the NH unit (cover).                          |
| Supply includes              | Including plastic lug for attaching the micro-switch to the disconnector chassis |
| Rated operating current max. | 5 A                                                                              |
| For size                     | NH fuse-switch disconnectors, size 1 - 3                                         |
| Packs of                     | 2 pc(s).                                                                         |
| Net weight                   | 0.006                                                                            |
| Gross weight                 | 0.008                                                                            |
| Customs tariff number        | 85365019                                                                         |
| EAN                          | 4028177540835                                                                    |
| ETIM 9                       | EC001900                                                                         |
| ECLASS 8.0                   | 27400613                                                                         |
|                              |                                                                                  |