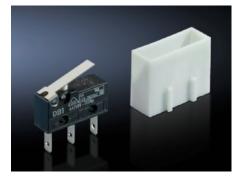

## SV 9344.510 - Micro-switch for NH fuse-switch disconnectors/NH slimline fuse-switch disconnectors (185 mm)

## Features

| Model No.                    | SV 9344.510                                                                      |
|------------------------------|----------------------------------------------------------------------------------|
| Product description          | To indicate the switch position of the NH unit (cover).                          |
| Supply includes              | Including plastic lug for attaching the micro-switch to the disconnector chassis |
| Rated operating current max. | 5 A                                                                              |
| For size                     | NH fuse-switch disconnectors, size 1 - 3                                         |
| Packs of                     | 2 pc(s).                                                                         |
| Net weight                   | 0.006                                                                            |
| Gross weight                 | 0.008                                                                            |
| Customs tariff number        | 85365019                                                                         |
| EAN                          | 4028177540835                                                                    |
| ETIM 9                       | EC001900                                                                         |
| ECLASS 8.0                   | 27400613                                                                         |
|                              |                                                                                  |